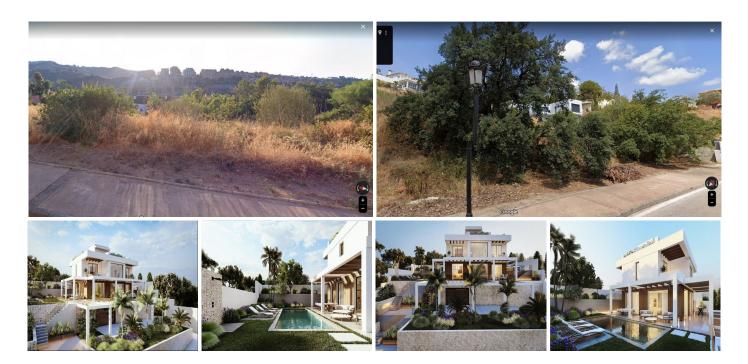

## RESIDENTIAL PLOT WITH

⊗ Elviria

REF# R4346713 - 577.500€

Residential plot in Elviria, in the well-known area of Santa María Golf, just a step away from the golf course and all amenities, well-connected and only minutes away from Marbella and Puerto Banús, as well as the beach. It has access from two streets.

With a building capacity of 30%, suitable for an individual villa of 7.5m in height, allowing for a construction of 326m2 + basement + terraces + porches.

There is an available project for the construction of a total of 484.53m2 villa spanning 4 floors.