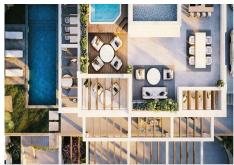

The main floor would feature the entrance with access to a spacious open-style living and dining room with a kitchen, laundry room, and large windows leading directly to the terraces, gardens, and swimming pool. It would also include two bedrooms and two bathrooms, a dressing room, and access to the first floor via the

staircase or elevator, where there would be three more bedrooms and two bathrooms, all with dressing rooms and terraces. Furthermore, from this floor, there would be access to a large solarium with a chill-out area, BBQ, jacuzzi, and incredible panoramic views.

The exterior areas would be surrounded by gardens and a swimming pool with covered and uncovered terrace areas.

The price shown is just the parcel.