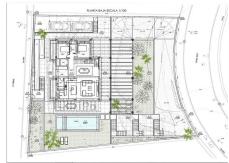

The main floor would feature the entrance with access to a spacious open-style living and dining room with a kitchen, laundry room, and large windows leading directly to the terraces, gardens, and swimming pool. It would also include two bedrooms and two bathrooms, a dressing room, and access to the first floor via the

The exterior areas would be surrounded by gardens and a swimming pool with covered and uncovered terrace areas.

The price shown is just the parcel.