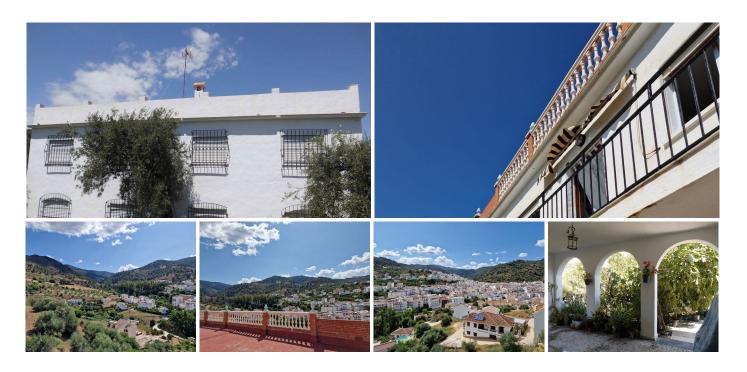

## DETACHED VILLA WITH 8 BEDROOMS

♥ Tolox

REF# R4332610 - 550.000€

8 Beds

3 Baths

312 m² Built

1849 m² Plot

The house needs renovation and possibly reform depending on what you are looking to do. With 312m2 of build size, this could make a lovely family home or small rural hotel but could also be converted into 3

apartments.

Currently distributed over 2 levels and has access to the roof terrace.

The ground floor was previously a garage but was converted into another living space which currently has 3 decent size bedrooms, family bathroom with shower, 1 lounge with separate kitchen and another open plan kitchen lounge-diner with access to a terrace.

On the first floor, there are a further 5 bedrooms, 2 bathrooms, open plan kitchen lounge-diner with access to a balcony.

Currently the property does not have a swimming pool, but as this is urban land, there would be no problem in building one.

The whitewashed town has many shops, supermarkets, bars, restaurants, municipal sports centre and municipal gym.

Malaga airport is only 1 hour by car away, 50 minutes to Marbella and 25 minutes to Coin where there are many large supermarkets.