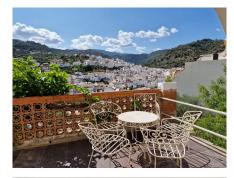

apartments.

Currently distributed over 2 levels and has access to the roof terrace.

The ground floor was previously a garage but was converted into another living space which currently has 3 decent size bedrooms, family bathroom with shower, 1 lounge with separate kitchen and another open plan kitchen lounge-diner with access to a terrace.

On the first floor, there are a further 5 bedrooms, 2 bathrooms, open plan kitchen lounge-diner with access to a balcony.

Currently the property does not have a swimming pool, but as this is urban land, there would be no problem in building one.

The whitewashed town has many shops, supermarkets, bars, restaurants, municipal sports centre and municipal gym.

Malaga airport is only 1 hour by car away, 50 minutes to Marbella and 25 minutes to Coin where there are many large supermarkets.