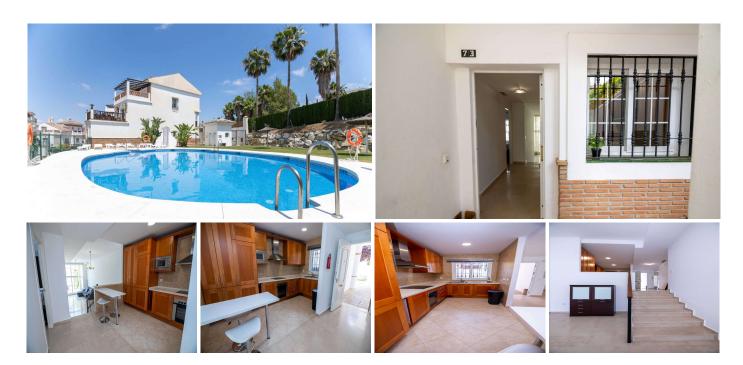

## GROUND FLOOR APARTMENT WITH 2 BEDROOMS

Alhaurín de la Torre

REF# R4329286 - 242.000€

IBI Community

538 €/YEAR 1440 €/YEAR

2

2 Beds Baths

105 m<sup>2</sup> Built

 $\Gamma$   $\Lambda$  $\mathbf{L}\mathbf{J}$ 

16 m<sup>2</sup>

Terrace

We presents you this little real estate jewel that will make you dream! This 104.29 m2 apartment located in the prestigious Lauro Golf Resort club is ready to become your holiday dream home.

Upon entering this charming apartment, you will be captivated by its top quality finishes and its contemporary layout. The social areas, designed in two levels, will give you a view to part of the common

areas that are only a couple of minutes from the golf courses.

The kitchen, fully equipped with a contemporary design in and natural wood, will inspire you for nice cooking! Comfortable place from which you will start your day with a good breakfast, and with views towards the living room with its large window that leads to a good size terrace. Centralized air conditioning in all rooms of the house, creating a comfortable and welcoming environment.

Going to the intimate area, you will find two large bedrooms with fitted wardrobes and two full bathrooms, one with a bathtub that is located in the main room and the second bathroom with a shower, both very comfortable and elegant.