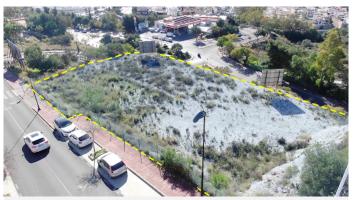

No possibility of new construction that obstructs the views.

Plot in height, on the A-368 road (immediate exit from the road).

Technical details:

Situation and surfaces: "3003 level m<sup>2</sup>, CO-1 and CO-2 constitute a single urban plot".

Occupation: 35%.

Buildable: 0.40 m<sup>2</sup>/m<sup>2</sup> (about 1,250m2 of roof).

Maximum height: Two floors.

Setbacks: 3m of separation to boundaries.

Holders of the boundaries: Linda to the north with a green area and Av. Rocas Blancas (OWNER: Benalmádena City Council); to the west with a green area and the A-368 highway (OWNER: Benalmádena City Council); to the south with the A-368 highway and Av. Rocas Blancas (OWNER: Benalmádena City Council); and to the east with the General System of Free Spaces and Av. Rocas Blancas (OWNER: Benalmádena City Council).