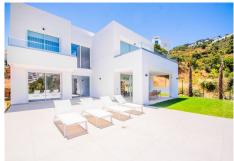

The house is situated on a plot of land that is surrounded by lush greenery and a variety of trees and plants. There are several outdoor living spaces, including a large terrace with comfortable seating and dining areas, as well as a swimming pool and a roof terrace.

Inside, the house is spacious and open, with high ceilings and clean lines. The living room is the heart of the home, with large windows that offer panoramic views of the surrounding mountains and sea. The kitchen is modern and fully equipped, with high-end appliances.