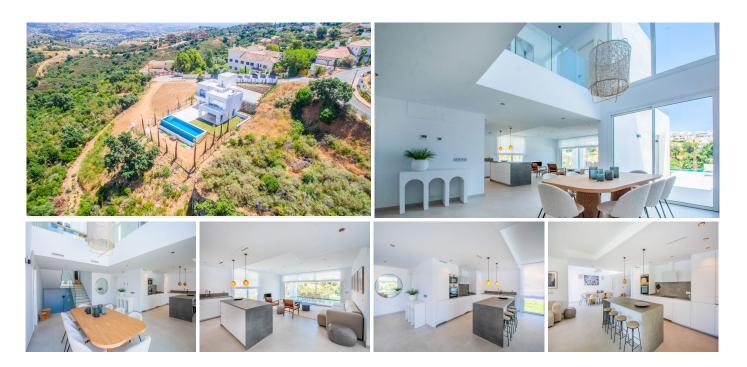

1481 m<sup>2</sup> Plot

100 m<sup>2</sup> Terrace

La Mairena is a beautiful area located in the hills of Marbella, on the Costa del Sol in Spain. The area is known for its natural beauty and stunning views of the Mediterranean Sea, and it is the perfect location for a

modern house surrounded by green zones.

As you approach the house, you are greeted by a beautiful driveway that leads up to a modern and sleek architectural masterpiece. The house is designed to seamlessly blend in with its natural surroundings, with large windows and sliding glass doors that allow for plenty of natural light and breathtaking views.

The house is situated on a plot of land that is surrounded by lush greenery and a variety of trees and plants. There are several outdoor living spaces, including a large terrace with comfortable seating and dining areas, as well as a swimming pool and a roof terrace.