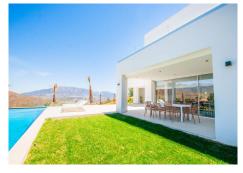

modern house surrounded by green zones.

As you approach the house, you are greeted by a beautiful driveway that leads up to a modern and sleek architectural masterpiece. The house is designed to seamlessly blend in with its natural surroundings, with large windows and sliding glass doors that allow for plenty of natural light and breathtaking views.

The house is situated on a plot of land that is surrounded by lush greenery and a variety of trees and plants. There are several outdoor living spaces, including a large terrace with comfortable seating and dining areas, as well as a swimming pool and a roof terrace.

Inside, the house is spacious and open, with high ceilings and clean lines. The living room is the heart of the home, with large windows that offer panoramic views of the surrounding mountains and sea. The kitchen is modern and fully equipped, with high-end appliances.