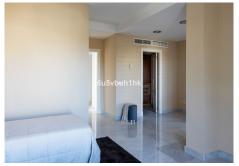

It is oriented mainly to the south and has 270 m2 of totally exterior housing in each and every one of its rooms. It is located on the third floor of a building distributed in three spacious and complete bedrooms with a dressing room and a Mediterranean-style en-suite bathroom. It has a large rectangular living room that includes two rooms: the meeting area and the relaxation area, with large French doors that give us access to the main 30m2 terrace with panoramic views of the sea. It also has a good-sized kitchen that makes it very comfortable and also has a spacious laundry room.