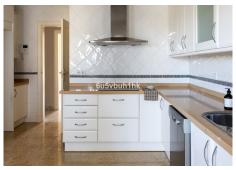

It is oriented mainly to the south and has 270 m2 of totally exterior housing in each and every one of its rooms. It is located on the third floor of a building distributed in three spacious and complete bedrooms with a dressing room and a Mediterranean-style en-suite bathroom. It has a large rectangular living room that includes two rooms: the meeting area and the relaxation area, with large French doors that give us access to the main 30m2 terrace with panoramic views of the sea. It also has a good-sized kitchen that makes it very comfortable and also has a spacious laundry room.