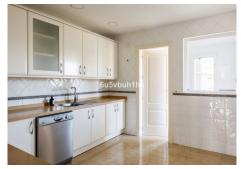

It is oriented mainly to the south and has 270 m2 of totally exterior housing in each and every one of its rooms. It is located on the third floor of a building distributed in three spacious and complete bedrooms with a dressing room and a Mediterranean-style en-suite bathroom. It has a large rectangular living room that includes two rooms: the meeting area and the relaxation area, with large French doors that give us access to the main 30m2 terrace with panoramic views of the sea. It also has a good-sized kitchen that makes it very comfortable and also has a spacious laundry room.