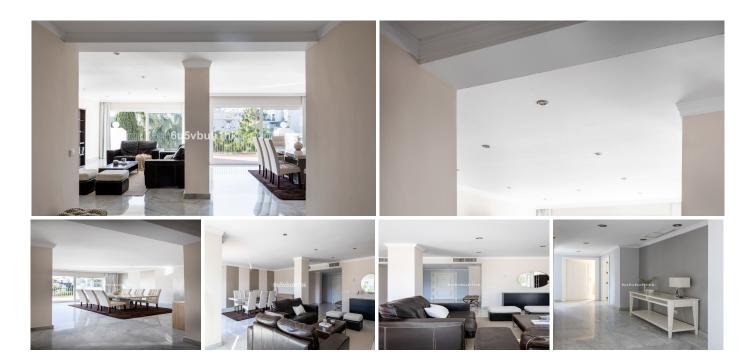

It is oriented mainly to the south and has 270 m2 of totally exterior housing in each and every one of its rooms. It is located on the third floor of a building distributed in three spacious and complete bedrooms with a dressing room and a Mediterranean-style en-suite bathroom. It has a large rectangular living room that includes two rooms: the meeting area and the relaxation area, with large French doors that give us access to the main 30m2 terrace with panoramic views of the sea. It also has a good-sized kitchen that makes it very comfortable and also has a spacious laundry room.