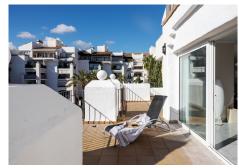

It is oriented mainly to the south and has 270 m2 of totally exterior housing in each and every one of its rooms. It is located on the third floor of a building distributed in three spacious and complete bedrooms with a dressing room and a Mediterranean-style en-suite bathroom. It has a large rectangular living room that includes two rooms: the meeting area and the relaxation area, with large French doors that give us access to the main 30m2 terrace with panoramic views of the sea. It also has a good-sized kitchen that makes it very comfortable and also has a spacious laundry room.