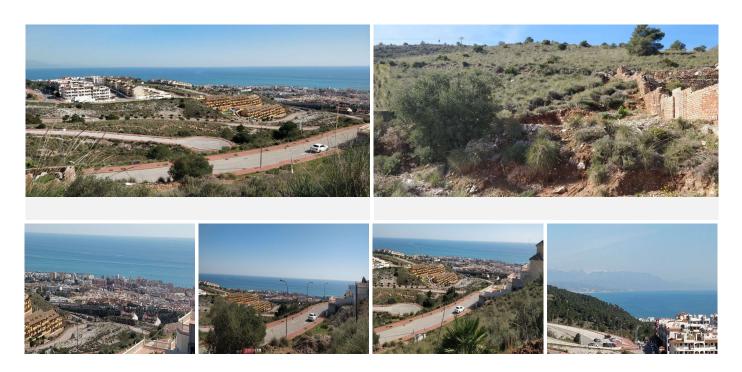

## RESIDENTIAL PLOT WITH

Benalmadena

REF# R4258060 - 257.100€

For sale urban plot of 610m2 with a buildable area of 0.25%. Located in Benalmádena (Sant Angeló area) with impressive views of the sea, WITH A LICENSE AND VALID PROJECT IN FORCE APPROVED FOR A VALUE OF €45,000 INCLUDED IN THE SALE PRICE OF THE PLOT to build an independent house, the project consists of 200 meters on the ground floor of the basement plus garage, 200 meters upstairs living room, independent kitchen, two bedrooms, bathroom, plus attic floor with master bedroom with dressing room, bathroom and terrace with spectacular views, pool, barbecue area.