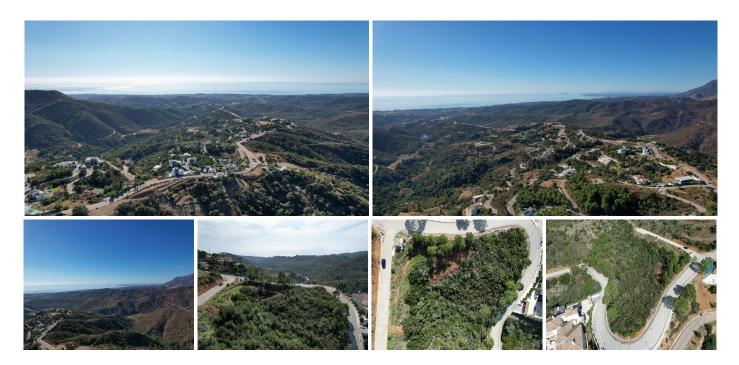

Լո

|   | ⊼<br>∠ | N<br>N |
|---|--------|--------|
| L |        |        |

3600 m<sup>2</sup> Plot

Surrounded by a pristine Andalusian landscape of rolling hills and mountains, yet a close distance to the Mediterranean coastline, this unique residential resort is Monte Mayor.

zone.

The resort is situated in the township of Benahavís and offers stunning panoramic view to the surrounding natural landscape, the Mediterranean and Gibraltar as well as the African coastline beyond.

This plot offers great sea, valley & mountain views and is situated within Monte Mayor's C-Sector.

The plot measures 3600m2 and offers a build percentage of 12.2% or 439m2 (not including basement).

A topographic report, geotechnical study as well as architectural plans for a modern luxury villa have been prepared for this plot.