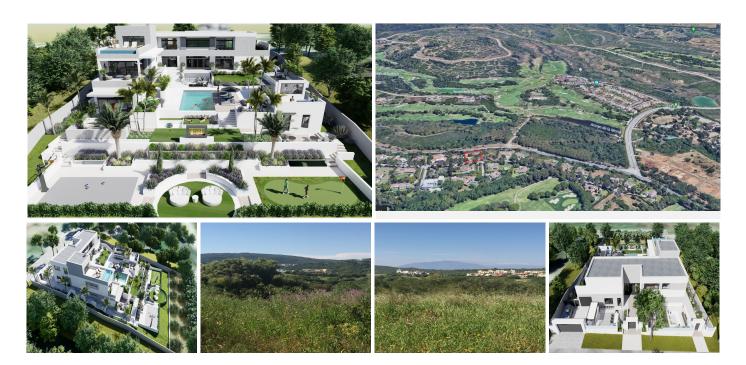

An incredible property on a plot of 2.688 m2 with stunning open views of La Reserva Golf course, centrally located in the peaceful, highly secure, gated, Sotogrande community.

The essence of indoor/outdoor living is captured perfectly in this luxurious retreat. Extensive use of glass

has capitalized stunning open views and a dream like living space with many different levels and zones giving an expansive sense of volume and freedom.

This unique project has a dynamic and meticulously intelligent open-plan layout, functionality, with refreshing design airflow and vast amounts of natural light.

The estate includes two pools within a Mediterranean garden, 4 bedrooms, 5 bathrooms and additionally a fully equipped independent guest apartment. An ultimate functional working office and homework spaces, also a gourmet kitchen with a barbecue area, a television room, a gym, spacious private terraces, and then rare luxuries including an amazing outdoor cinema, a rooftop chill out terrace, even a one of a kind pool bar. Furthermore a putting outdoor practice green along with a basketball ½ court.

Of course, contemporary and natural materials allowed us to achieve a sophisticated family home. The property facilitates entertaining while allowing for relaxation and privacy when desired.

The aim is comfort for all the family and guests in independent yet harmonious areas.

Certainly, this timeless residence is a private oasis for its owners. Perfect family home, near all amenities, Sotogrande International School, La Reserva and Valderrama golf courses, in the midst of one of the most exclusive neighbourhoods in southern Europe.