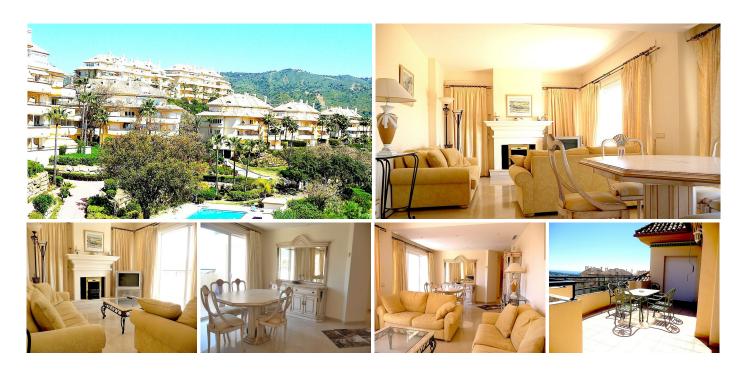

## PENTHOUSE WITH 3 BEDROOMS

© Elviria

REF# R4220410 - 765.000€

3 Beds

3 Baths

173 m<sup>2</sup> Built

52 m<sup>2</sup> Terrace

We are delighted to be able to offer for sale this beautiful duplex penthouse situated within the secure and exclusive urbanisation of Elviria . This amazing property features 3 bedrooms all with en-suite bathrooms, spacious lounge and dining area with open fireplace, fully fitted kitchen, marble flooring throughout, air conditioning hot and cold and all windows are conveniently fitted with security shutters. The property is built on two levels and on the first floor you have the fully fitted kitchen, a spacious lounge and dining area along with 2 bedrooms and two en-suite bathrooms, from every room you have access to the large terraces that surround the apartment and enjoy panoramic golf and sea views, then on the upper level you have the master bedroom with en-suite bathroom incorporating bath and shower, you also have access to a small balcony with incredible panoramic views towards the coast. There are beautifully landscaped communal

gardens and 2 swimming pools to enjoy and the property is conveniently located with short distance to local shops and restaurants, close to the famous Nicky Beach and many traditional Spanish Chiringuitos. The beaches are some of the most beautiful in Southern Spain and the promenade can take you to Puerto Banus on foot or by bicycle. Please note this luxury apartment has one secure underground parking space and storage room accessed to the apartment by lift. We can highly recommend early viewings on this very well priced luxury penthouse apartment.