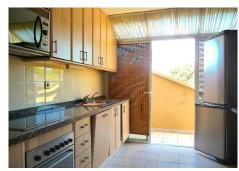

## PENTHOUSE WITH 3 BEDROOMS

© Elviria

REF# R4220410 - 765.000€

3 Beds

3 Baths

173 m<sup>2</sup> Built

52 m<sup>2</sup> Terrace

We are delighted to be able to offer for sale this beautiful duplex penthouse situated within the secure and exclusive urbanisation of Elviria . This amazing property features 3 bedrooms all with en-suite bathrooms, spacious lounge and dining area with open fireplace, fully fitted kitchen, marble flooring throughout, air conditioning hot and cold and all windows are conveniently fitted with security shutters. The property is built on two levels and on the first floor you have the fully fitted kitchen, a spacious lounge and dining area along with 2 bedrooms and two en-suite bathrooms, from every room you have access to the large terraces that surround the apartment and enjoy panoramic golf and sea views, then on the upper level you have the master bedroom with en-suite bathroom incorporating bath and shower, you also have access to a small balcony with incredible panoramic views towards the coast. There are beautifully landscaped communal