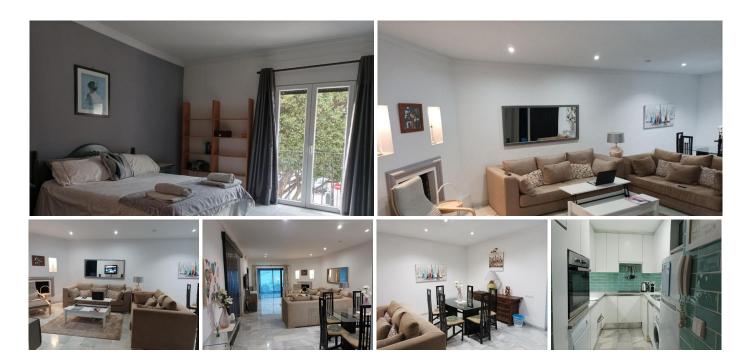

Spectacular 2 bedroom, 2 bathroom flat for sale in the heart of Puerto Banús. The flat offers beautiful views to the Antonio Banderas square with its shopping area and within walking distance to the Corte Ingles,

trendy restaurants, luxury shops and the marina.

This extraordinary flat consists of two spacious bedrooms with two bathrooms. One of them in suite. Spacious living-dining room, fully equipped kitchen, closed terrace and parking space. The property has been built with excellent materials. Climalit PVC double glazed windows were installed for comfort and thermal insulation, it has high ceilings which gives a feeling of more space, marble floors and central AC. The building has a lift and underground parking spaces.

The property is excellent to live in and enjoy the comfort and excellent location, but also has a high income potential, as it can be rented out most of the year, either short or long term. It is ideal for holidays, but it is also ready to be enjoyed all year round.