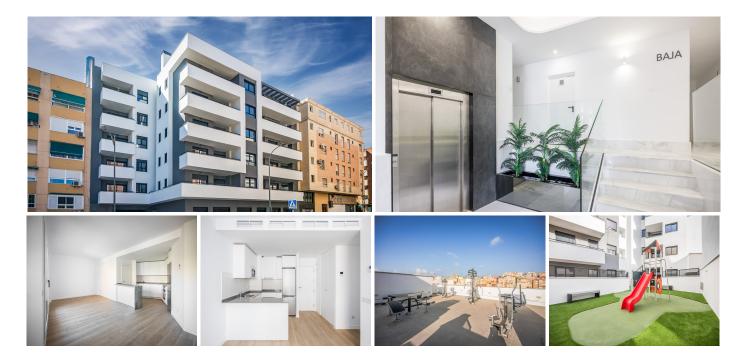

New Development: Prices from €365,000 to €365,000. [Bedrooms: 2] [Bathrooms: 2] [Built size: 137m2]. The project is designed by the HCP Architecture Studio, distributed in a single building (multi- family) with five floors above ground and three basement floors below ground. A total of 23 homes spread over Ground Floor 3 homes, 1st Floor to 5th Floor 4 homes per floor. The car parking spaces are distributed in the 3 basements, as well as the motorcycle parking spaces. The storage rooms are distributed in the three basements and the ground floor.