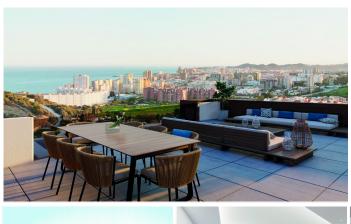

## **SEMI-DETACHED HOUSE WITH 3 BEDROOMS**

REF# R4123522 - 1.460.000€

3 Beds

3 Baths

507 m<sup>2</sup> Built

170 m<sup>2</sup> Plot

244 m<sup>2</sup> Terrace

This unique and high-quality concept is located in Torreblanca, in the best location in Fuengirola, and offers a magnificent panoramic view of the Mediterranean Sea and the skyline of Fuengirola. The villa in this exclusive new development is divided into three levels. The villa have three bedrooms and a spacious living room, as well as an open, fully equipped integrated kitchen with a private terrace where you can enjoy breakfast while admiring the beautiful mountain views. The villa have several spacious terraces, an overflow swimming pool, parking spaces for two cars and a luxurious rooftop terrace with outdoor kitchen, offering stunning views over Fuengirola and the Mediterranean Sea. It is designed to work as a whole with luxurious solutions, taking into account the times of day and sunlight. The villa is equipped with a lift, making it ideal for people with reduced mobility. Located close to the cities of Fuengirola, Marbella and Málaga, Vista Linda is in a great location to enjoy culture, gastronomy, beaches, sports and shopping in Andalusia. All services