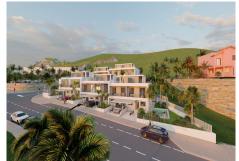

New Development: Prices from €730,000 to €940,000. [Bedrooms: 4] [Bathrooms: 3 - 4] [Built size: 179m2 - 222m2].

179 m<sup>2</sup>

Built

THE DEVELOPMENT

For the realisation of this exclusive new boutique development of 10 attached villas, a plot with wonderful views of the sea, the golf course and the mountains has been chosen.

#### THE VILLAGES

It is made up of single-family villas with three floors, they have 4 bedrooms, 3-4 bathrooms, 1-2 toilets and an office.

The villas located on the corners have their own garden and private pool with salt chlorination. The central villas have the pool located on the third floor of the house. The open and functional spaces are undoubtedly the protagonists of the homes, they connect us with the terraces and their wonderful views of the sea, golf course and mountains.