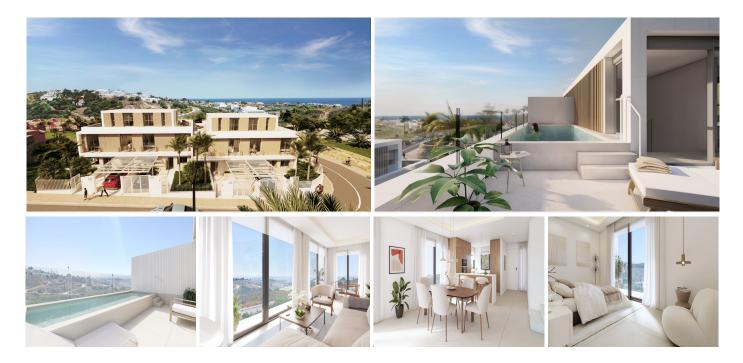

New Development: Prices from €730,000 to €940,000. [Bedrooms: 4] [Bathrooms: 3 - 4] [Built size: 179m2 - 222m2].

179 m<sup>2</sup>

Built

THE DEVELOPMENT

For the realisation of this exclusive new boutique development of 10 attached villas, a plot with wonderful views of the sea, the golf course and the mountains has been chosen.

#### THE VILLAGES

It is made up of single-family villas with three floors, they have 4 bedrooms, 3-4 bathrooms, 1-2 toilets and an office.

The villas located on the corners have their own garden and private pool with salt chlorination. The central villas have the pool located on the third floor of the house. The open and functional spaces are undoubtedly the protagonists of the homes, they connect us with the terraces and their wonderful views of the sea, golf course and mountains.

#### DESCRIPTION OF THE AREA

The new-build development is located in one of the most important towns on the Costa del Sol, Estepona, the so-called Jardín de Andalucia. Just 30 km from the city of Marbella is this municipality with more than 21 km of coastline, where you can discover its magical corners and its cosmopolitan spirit.