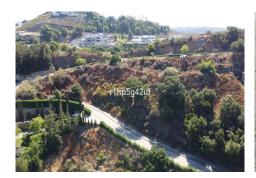

This plot has a total of 4.990 m2 size, meaning around 529 m2 of building allowance, plus basement and terraces. The terrain inclination of the plot is west, with a very nice panoramic view over the golf course and mountains plus some sea and Gibraltar view. Although the plot is steep, it is a corner unit which helps when it comes to optimising the use of the plot.