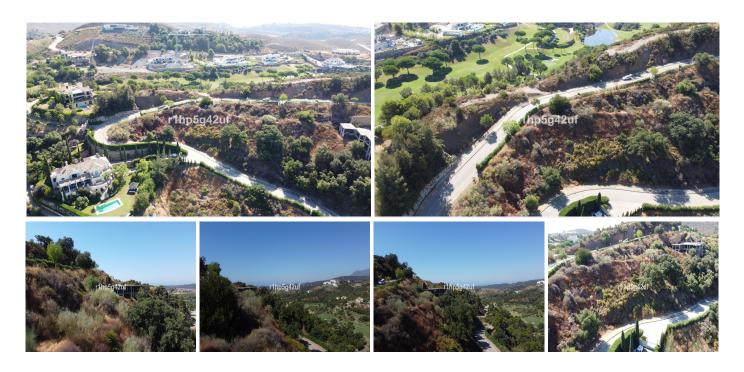

## RESIDENTIAL PLOT WITH

Benahavís

REF# R4119715 - 550.000€

IBI Community

3500 €/YEAR 4440 €/YEAR

Beds

Baths

529 m² Built 4990 m² Plot

We have several plots for sale in the fabulous Marbella Club Golf Resort, an exclusive, private, secured and gated Resort with private golf course, restaurant and equestrian center in Benahavis.

The main concept of this resort is to keep the abundant local forest and vegetation. For this reason, the minimum plot size is 4.000 m2 and the building allowance is aproximately 10.6%. Only detached villas can be built, in two levels plus basement and terraces which do not count as building allowance. Since the plots are generally steep, the basements can have excellent views.

All plots do have nice views, some golf views, some, sea views, or forest views, or a mix of them. Anyhow, privacy and views are granted.

The golf course, restaurant and equestrian center are attended by very professional and friendly staff which really help making this a very especial retreat.

This plot has a total of 4.990 m2 size, meaning around 529 m2 of building allowance, plus basement and terraces. The terrain inclination of the plot is west, with a very nice panoramic view over the golf course and mountains plus some sea and Gibraltar view. Although the plot is steep, it is a corner unit which helps when it comes to optimising the use of the plot.