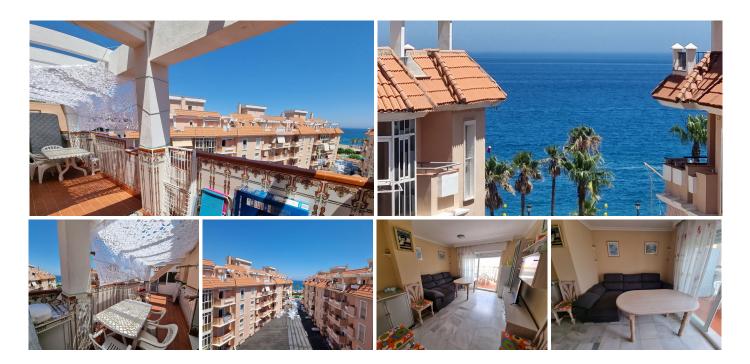

## PENTHOUSE WITH 2 BEDROOMS

San Luis de Sabinillas

REF# R4098172 - 245.000€

2 Beds

1 Baths

84 m² Built

11 m<sup>2</sup> Terrace

Beachside 2-bed penthouse with terrace and sea views.

The living room is large and bright with direct access to the terrace with sea views. The terrace area is large enough to fit a dining table comfortably in one side and still have plenty of terrace area.

The urbanization is located right at the edge of town, at one of Costa del Sol's most beautiful beaches. The urbanization features a community pool, a children's pool and a large green area. The urbanization has is located right at the beach promenade that goes all the way from Buenas Noches down to La Chullera so it's ideal for long strolls.