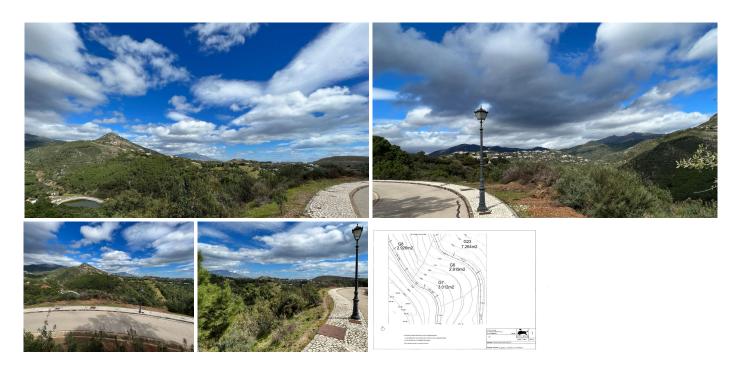

## RESIDENTIAL PLOT WITH

Benahavís

REF# R4084429 - 300.000€

Community

Garbage

This east facing residential plot for sale with views to the lake of Monte Mayor is located in a beautiful Estate.

Nestling in a sheltered valley high in the hills of the municipality of Benahavi?s, famed for its rural beauty,

charm and gastronomic delights, lies this spectacular estate. A paradise awaiting discovery.

Commanding unparalleled views of the Mediterranean, Gibraltar and the African coastline, this exclusive residential estate enjoys a magnificent natural setting, surrounded by a dramatic mountain range, lush vegetation and bubbling brooks. But you are far from isolated. The coast is only a 15 minute drive away, with its lovely beaches and the glamorous resorts of Puerto Banu?s and Marbella where you can find an abundance of leisure opportunities, exclusive beach clubs, boutique shops, fine dining and exciting nightlife. It is also only a 45 minute drive from both Ma?laga and Gibraltar international airports, making it easily accessible from Europe and beyond.

The estate offers an unprecedented variety of living opportunities including a picturesque Andalusian village, comprising of unique townhouses, as well as superb villas.

It is an exclusive address with privacy, 24/7 private security, tranquility and the most natural surroundings, this estate is a cut above the rest.