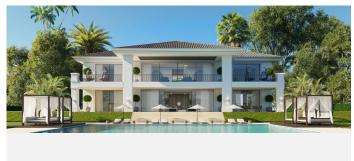

## DETACHED VILLA WITH 5 BEDROOMS

Benahavís

REF# R4080889 - 3.500.000€

5 Beds

5 Baths

617 m<sup>2</sup> Built

1553 m<sup>2</sup> Plot

131 m<sup>2</sup> Terrace

This contemporary design villa located on the first line of the La Alquieria golf course is a stunning project that promises to provide an exceptional living experience. The villa boasts high-quality materials and finishes, and the panoramic view of the golf course from the terrace is breathtaking.

With 616 square meters of built-up area spread over two levels, the villa is spacious and designed to offer maximum comfort. The large basement provides ample space for storage, and the five bedrooms and five bathrooms ensure that every member of the family has their own space.

The immense terraces on the property, covering 131 square meters, offer a perfect place to unwind and relax while enjoying the scenic views. The contemporary design of the villa blends seamlessly with its natural surroundings, providing a luxurious and peaceful living environment.