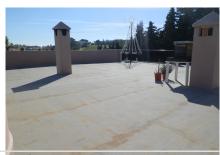

property as it has the potential to be re opened as a Restaurant, or to be turned into a fantastic family home, Boutique Hotel many other options are a possibility.

On entrance to the Restaurant area of the property you are welcomed by a very large dining area with seating for over 100 covers with Bar area, and open fireplace, this then leads through to a further dining area very cozy with approx extra 60 covers, then leads through to a covered terrace area with sliding doors again a further approx 60 covers, then leads out to an amazing outside courtyard, again with the potential for approx 200 further covers. To the rear of the property is also a double garage, a large storage room / larder, great size kitchen, and a separate lounge area with access to the lift that takes you up to the 4 bedroom apartment. The apartment consists of 4 good size double bedrooms 2 bathrooms, kitchen and lounge dining with good golf views, there is also a covered terrace area which is currently used as storage then leads out to a further open terrace leading up to a magnificent roof solarium. This is an absolute must see property.