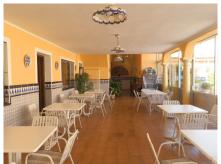

property as it has the potential to be re opened as a Restaurant, or to be turned into a fantastic family home, Boutique Hotel many other options are a possibility.

On entrance to the Restaurant area of the property you are welcomed by a very large dining area with seating for over 100 covers with Bar area, and open fireplace, this then leads through to a further dining area very cozy with approx extra 60 covers, then leads through to a covered terrace area with sliding doors again a further approx 60 covers, then leads out to an amazing outside courtyard, again with the potential for approx 200 further covers. To the rear of the property is also a double garage, a large storage room / larder, great size kitchen, and a separate lounge area with access to the lift that takes you up to the 4 bedroom apartment. The apartment consists of 4 good size double bedrooms 2 bathrooms, kitchen and lounge dining with good golf views, there is also a covered terrace area which is currently used as storage then leads out to a further open terrace leading up to a magnificent roof solarium. This is an absolute must see property.