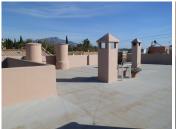

property as it has the potential to be re opened as a Restaurant, or to be turned into a fantastic family home, Boutique Hotel many other options are a possibility.

On entrance to the Restaurant area of the property you are welcomed by a very large dining area with seating for over 100 covers with Bar area, and open fireplace, this then leads through to a further dining area very cozy with approx extra 60 covers, then leads through to a covered terrace area with sliding doors again a further approx 60 covers, then leads out to an amazing outside courtyard, again with the potential for approx 200 further covers. To the rear of the property is also a double garage, a large storage room / larder, great size kitchen, and a separate lounge area with access to the lift that takes you up to the 4 bedroom apartment. The apartment consists of 4 good size double bedrooms 2 bathrooms, kitchen and lounge dining with good golf views, there is also a covered terrace area which is currently used as storage then leads out to a further open terrace leading up to a magnificent roof solarium. This is an absolute must see property.