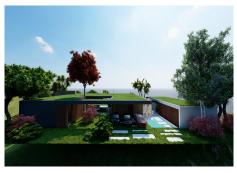

Puerto Sotogrande: 7km/10minutes

Estepona: 17km/21 minutes

Gibraltar Airport: 31km/38 minutes

Puerto Banús: 38km/33 minutes Marbella: 49km/40 minutes

Malaga Airport: 98km/ 1hour 10 minutes

This is the last big and at the same time as well the best (orientation, privacy and sea view) available building plot in this established urbanisation. Right now, the 4.064m2 are already divided into 3 individual plots of 1.869, 1.124 and 1.071 m2. With other words 1-5 villas can be planned and built on it. The price for the plots are 400€/m2. If requested/wished, we can offer turnkey villa solution as well.

## Plot& Project Options:

Plot1: 1.071m2 plot a 400€/m2: 428.400€ plus VAT

Plot 2: 1.124m2 plot a 400€/m2: 449.600€ plus VAT SOLD,

Plot 3: 1.869m2 plot a 400€/m2: 747.600€ plus VAT

Plot 1&3: 2.940m2 plot a 400€/m2: 1.176.00€ plus VAT (turnkey villa project available)