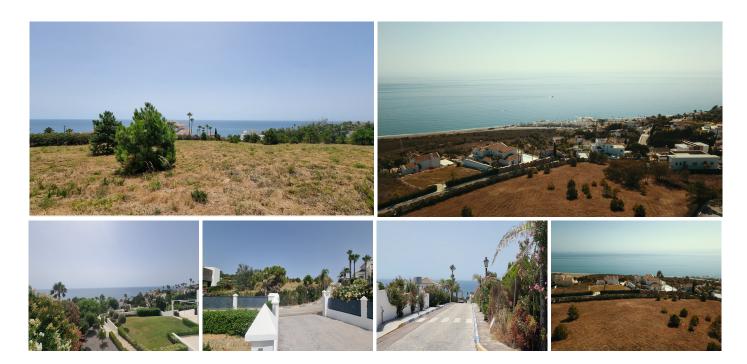

## Panoramic Seaview Plot

southwest facing building plot with panoramic sea views between Estepona and Sotogrande (Urb. La Paloma) walking distance to the beach/sea: 1km 15minutes (walking) or 3 minutes by car

Puerto Sotogrande: 7km/10minutes

Estepona: 17km/21 minutes

Gibraltar Airport: 31km/38 minutes

Puerto Banús: 38km/33 minutes Marbella: 49km/40 minutes

Malaga Airport: 98km/ 1hour 10 minutes

This is the last big and at the same time as well the best (orientation, privacy and sea view) available building plot in this established urbanisation. Right now, the 4.064m2 are already divided into 3 individual plots of 1.869, 1.124 and 1.071 m2. With other words 1-5 villas can be planned and built on it. The price for the plots are 400€/m2. If requested/wished, we can offer turnkey villa solution as well.