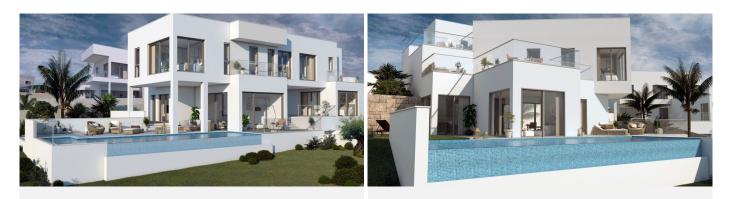

## DETACHED VILLA WITH 4 BEDROOMS

Ø Marbella

REF# R4058296 - 2.300.000€

4

Beds

5 Baths

446 m<sup>2</sup> Built

1011 m<sup>2</sup> Plot

Wonderful villa located in Elviria-Marbella, privileged location, luxurious

promotion, located in Santa María Golf complex that has a select

Country Club, in addition to being surrounded by the main golf courses on the Costa del Sol

The villa has been meticulously designed in a modern style and

contemporary, in high quality Porcelanosa, but at the same time with a functional distribution, which allows you to enjoy a comfortable and pleasant villa, where you can enjoy

views of the Mediterranean Sea and the golf course.

Unbeatable area surrounded by primary services, just 10 minutes by car from the center of Marbella, 15 minutes from Puerto Banús and 5 minutes from the best beaches on the Costa del Sol.