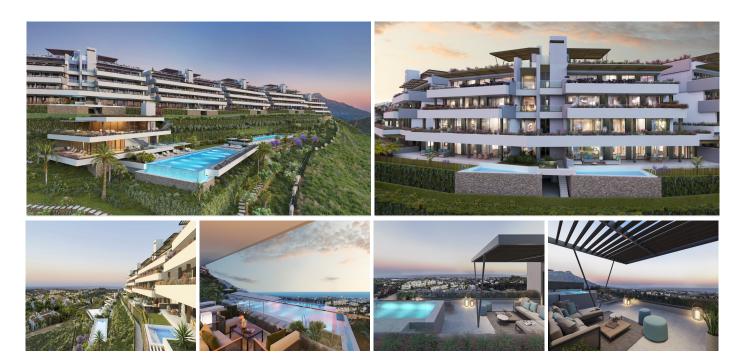

## MIDDLE FLOOR APARTMENT WITH 3 BEDROOMS

Benahavís

REF# R4055950 - 1.280.000€

3 Beds

3 Baths

144 m² Built

55 m<sup>2</sup> Terrace

New Development: Prices from €1,280,000 to €1,280,000. [Bedrooms: 3] [Bathrooms: 3] [Built size: 144m2]. Newly built 3 bedrooms ground floor apartment at, with panoramic sea views to the coast, Africa and Gibraltar

Fantastic apartment with unbeatable sea views, to the coast, Africa and Gibraltar. It consists of 3 en suite bedrooms, all of them with exit to large terrace and access to private garden of 78 m2 where you can enjoy a refreshing swim in the private pool. a new complex with 56 luxurious 3 and 4 bedroom apartments with panoramic sea views and is distributed in 7 blocks with only 2 units per floor, which further increases its

exclusivity.

Fully fitted kitchen, temperature control by aerotermia, underfloor heating throughout the house, and much more... Discover the pleasure of living in a completely enclosed urbanization with security, with 3 swimming to enjoy the long periods of good weather that the Costa del Sol has to offer. Breathtaking views of the entire coastline and the Bay of Marbella, as far as the Rock of Gibraltar and Africa in the background.

Privileged location above the Golf Valley, an outstanding location on the Costa del Sol just 10 minutes from Marbella and the cosmopolitan marina of Puerto Banús. Surrounded by golf courses, it is the ideal place to enjoy a host of activities and take advantage of the Costa del Sol's enviable climate and surroundings.