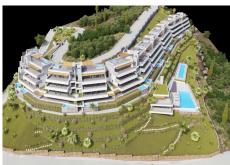

## MIDDLE FLOOR APARTMENT WITH 3 BEDROOMS

Benahavís

REF# R4055950 - 1.280.000€

3 Beds

3 Baths

144 m² Built

55 m<sup>2</sup> Terrace

New Development: Prices from €1,280,000 to €1,280,000. [Bedrooms: 3] [Bathrooms: 3] [Built size: 144m2]. Newly built 3 bedrooms ground floor apartment at, with panoramic sea views to the coast, Africa and Gibraltar

Fantastic apartment with unbeatable sea views, to the coast, Africa and Gibraltar. It consists of 3 en suite bedrooms, all of them with exit to large terrace and access to private garden of 78 m2 where you can enjoy a refreshing swim in the private pool. a new complex with 56 luxurious 3 and 4 bedroom apartments with panoramic sea views and is distributed in 7 blocks with only 2 units per floor, which further increases its

exclusivity.

Fully fitted kitchen, temperature control by aerotermia, underfloor heating throughout the house, and much more... Discover the pleasure of living in a completely enclosed urbanization with security, with 3 swimming to enjoy the long periods of good weather that the Costa del Sol has to offer. Breathtaking views of the entire coastline and the Bay of Marbella, as far as the Rock of Gibraltar and Africa in the background.