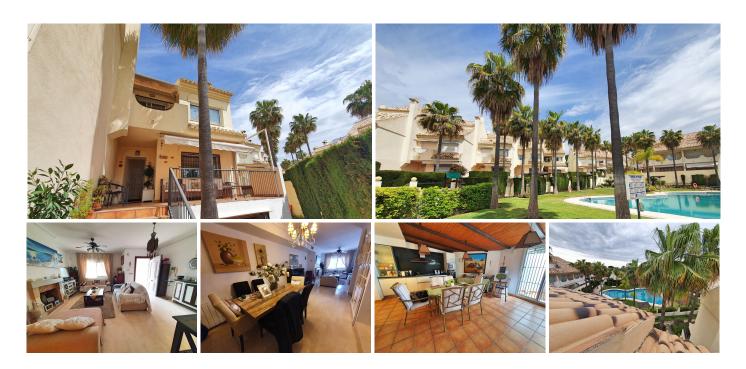

## TOWNHOUSE WITH 4 BEDROOMS

Costabella

REF# R4050277 - 685.000€

Community

1800 €/YEAR

4 Beds

4 Baths

211 m² Built

145 m<sup>2</sup> Plot

40 m<sup>2</sup> Terrace

Large semi-detached house located in a beachside development.

The large south-facing corner house offers pleasant views of the communal areas.

On the ground floor, the house has a spacious living room with a fireplace, a terrace, a full bathroom, a

The gated community has a community pool, playground and easy access to the beach.