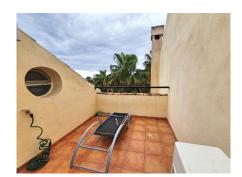

On the roof there is a bedroom with en-suite bathroom, storage room and sun terrace.

The house also has a large garage for two cars and plenty of storage space. It even has natural light, so another bedroom could easily be added.