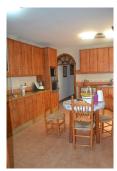

As you enter the property through a nice large door into the hallway you enter the large open plan living / dining room with a nice corner fireplace. You can access the patio where the barbacue is located and at the end of this is a storage room and access via a spiral staircase to the second floor terrace, laundry area, etc.. Back into the living room you enter the large kitchen, with double fridge / freezer, eat in area aswell as access to the same patio. Down the corridor you have 2 bedrooms and a bathroom. The larger bedroom has air conditioning.