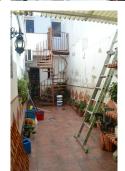

As you enter the property through a nice large door into the hallway you enter the large open plan living / dining room with a nice corner fireplace. You can access the patio where the barbacue is located and at the end of this is a storage room and access via a spiral staircase to the second floor terrace, laundry area, etc.. Back into the living room you enter the large kitchen, with double fridge / freezer, eat in area aswell as access to the same patio. Down the corridor you have 2 bedrooms and a bathroom. The larger bedroom has air conditioning.

From the living room you have the stairs up to the second floor, at the front of the house you have 2 double bedrooms with plenty of wardrobes. You have a storage cupboard on the landing for towels, linen, etc.. and you have the other 2 bedrooms and family bathroom. From one of the bedrooms you access the second floor terrace, which has sun all day to enjoy the spanish weather along with access to the laundry and storage room. The property has solar water system so you pay low electric as you have a wood burner fireplace for nice heat in winter.