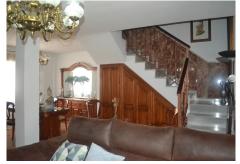

As you enter the property through a nice large door into the hallway you enter the large open plan living / dining room with a nice corner fireplace. You can access the patio where the barbacue is located and at the end of this is a storage room and access via a spiral staircase to the second floor terrace, laundry area, etc.. Back into the living room you enter the large kitchen, with double fridge / freezer, eat in area aswell as access to the same patio. Down the corridor you have 2 bedrooms and a bathroom. The larger bedroom has air conditioning.

From the living room you have the stairs up to the second floor, at the front of the house you have 2 double bedrooms with plenty of wardrobes. You have a storage cupboard on the landing for towels, linen, etc.. and you have the other 2 bedrooms and family bathroom. From one of the bedrooms you access the second floor terrace, which has sun all day to enjoy the spanish weather along with access to the laundry and storage room. The property has solar water system so you pay low electric as you have a wood burner fireplace for nice heat in winter.