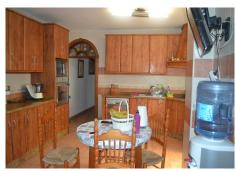

As you enter the property through a nice large door into the hallway you enter the large open plan living / dining room with a nice corner fireplace. You can access the patio where the barbacue is located and at the end of this is a storage room and access via a spiral staircase to the second floor terrace, laundry area, etc.. Back into the living room you enter the large kitchen, with double fridge / freezer, eat in area aswell as access to the same patio. Down the corridor you have 2 bedrooms and a bathroom. The larger bedroom has air conditioning.