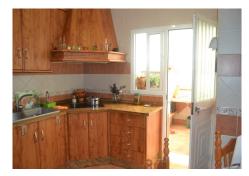

As you enter the property through a nice large door into the hallway you enter the large open plan living / dining room with a nice corner fireplace. You can access the patio where the barbacue is located and at the end of this is a storage room and access via a spiral staircase to the second floor terrace, laundry area, etc.. Back into the living room you enter the large kitchen, with double fridge / freezer, eat in area aswell as access to the same patio. Down the corridor you have 2 bedrooms and a bathroom. The larger bedroom has air conditioning.