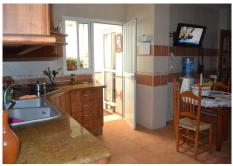

As you enter the property through a nice large door into the hallway you enter the large open plan living / dining room with a nice corner fireplace. You can access the patio where the barbacue is located and at the end of this is a storage room and access via a spiral staircase to the second floor terrace, laundry area, etc.. Back into the living room you enter the large kitchen, with double fridge / freezer, eat in area aswell as access to the same patio. Down the corridor you have 2 bedrooms and a bathroom. The larger bedroom has air conditioning.