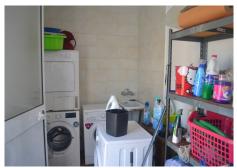

As you enter the property through a nice large door into the hallway you enter the large open plan living / dining room with a nice corner fireplace. You can access the patio where the barbacue is located and at the end of this is a storage room and access via a spiral staircase to the second floor terrace, laundry area, etc.. Back into the living room you enter the large kitchen, with double fridge / freezer, eat in area aswell as access to the same patio. Down the corridor you have 2 bedrooms and a bathroom. The larger bedroom has air conditioning.

From the living room you have the stairs up to the second floor, at the front of the house you have 2 double bedrooms with plenty of wardrobes. You have a storage cupboard on the landing for towels, linen, etc.. and you have the other 2 bedrooms and family bathroom. From one of the bedrooms you access the second floor terrace, which has sun all day to enjoy the spanish weather along with access to the laundry and storage room. The property has solar water system so you pay low electric as you have a wood burner fireplace for nice heat in winter.