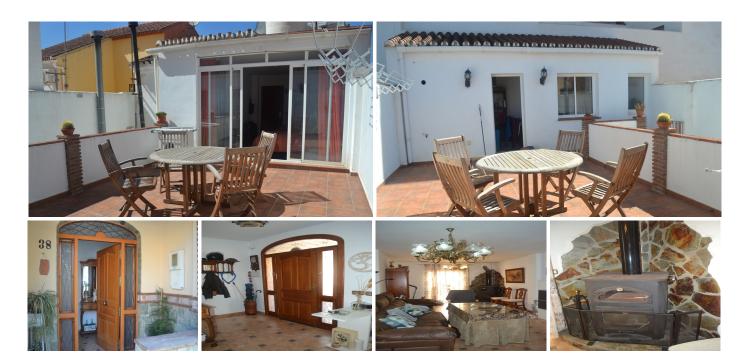

As you enter the property through a nice large door into the hallway you enter the large open plan living / dining room with a nice corner fireplace. You can access the patio where the barbacue is located and at the end of this is a storage room and access via a spiral staircase to the second floor terrace, laundry area, etc.. Back into the living room you enter the large kitchen, with double fridge / freezer, eat in area aswell as access to the same patio. Down the corridor you have 2 bedrooms and a bathroom. The larger bedroom has air conditioning.

From the living room you have the stairs up to the second floor, at the front of the house you have 2 double bedrooms with plenty of wardrobes. You have a storage cupboard on the landing for towels, linen, etc.. and you have the other 2 bedrooms and family bathroom. From one of the bedrooms you access the second floor terrace, which has sun all day to enjoy the spanish weather along with access to the laundry and storage room. The property has solar water system so you pay low electric as you have a wood burner fireplace for nice heat in winter.

It's a very large property that is move in ready. You are less than 10 minutes to the guadalhorce hospital and 20 from Malaga and the airport. A must see!