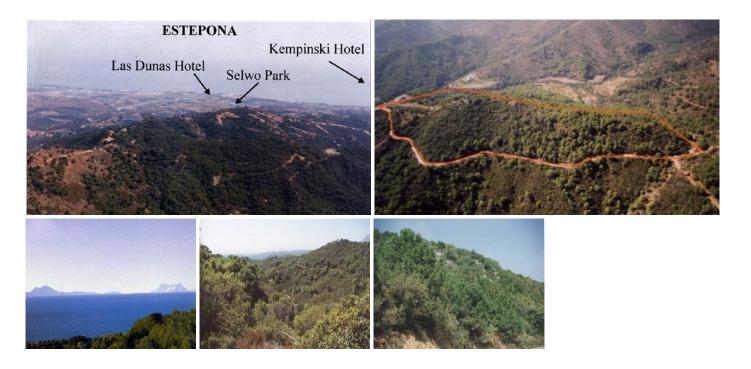

## **PLOT WITH**

© Estepona

REF# R3969556 - 2.000.000€

Magnificent estate of 95.000 square meters located in the valleys behind Las Dunas and the Kempinski Hotel in Estepona. Situated approximately 6 kilometers from the main coastal road, and a large part of the land borders Rio Velerin. Great mountains and sea views as far as Gibraltar and Africa can be seen from most part of the estate. The property is an entire mountain top with a road going round the perimeter.

Wildlife: The property has eagles, wild boar, partridge, hawks, deer, mongoose, foxes, and pigeon.

Views: Many parts of this plot have outstanding views from Gibraltar to Puerto Banus.

Planning: The area is currently 'green belt' and therefore the minimum plot size is 30.000 sq.m. Each plot could accommodate a farm house of appr. 1.000 sq.m. with its own plantation. Possible other uses could comprise: hotel, environmental group activity construction, camping, medical, school, equestrian or sports facilities.