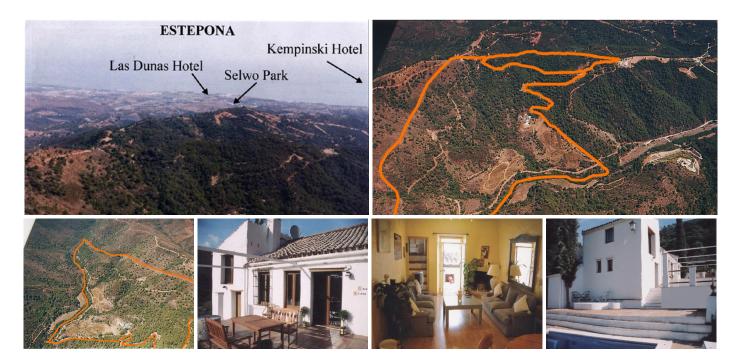

## REF# R3969550 - 8.000.000€

<u>۾</u>

Beds

Baths

m<sup>2</sup>

Built

452000 m<sup>2</sup> Plot

Magnificent estate of 1/2 million square meters located in the valleys behind Las Dunas and the Kempinski Hotel in Estepona. Situated approximately 6 kilometers from the main coastal road, and a large part of the land borders Rio Velerin. Great mountains and sea views as far as Gibraltar and Africa can be seen from most part of the estate.

The estate has an existing rustic farm house with 4 bedrooms, 2 bathrooms, kitchen/breakfast room, living room as well as several out buildings.

The land has in the past been used for a Vineyard, Mango Plantation, Hunting Estate and Olive grove.

Planning: The area is currently 'green belt' and therefore the minimum plot size is 30.000 sq.m. Each plot

could accommodate a farm house of appr. 1.000 sq.m. with its own plantation. Possible other uses could comprise: hotel, environmental group activity construction, camping, medical, school, equestrian or sports facilities.

Roads: The driveway to the house is appr. 1 kilometer long and there are appr 6 km of dust roads within the estate.

Water and Electricity: The property has mains electricity and permission to take 25.000 cubic meters per annum of water from the river (an average house consumes about 350 cubic meters per annum. the property also has a shared well. There are two large storage tanks on the property. The property has its own transformer.