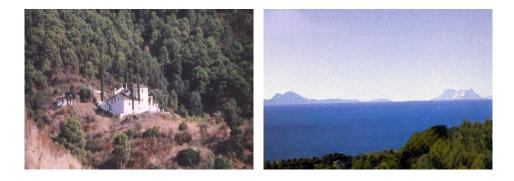

## REF# R3969550 - 8.000.000€

<u>۾</u>

Beds

Baths

m<sup>2</sup>

Built

452000 m<sup>2</sup> Plot

Magnificent estate of 1/2 million square meters located in the valleys behind Las Dunas and the Kempinski Hotel in Estepona. Situated approximately 6 kilometers from the main coastal road, and a large part of the land borders Rio Velerin. Great mountains and sea views as far as Gibraltar and Africa can be seen from most part of the estate.

The estate has an existing rustic farm house with 4 bedrooms, 2 bathrooms, kitchen/breakfast room, living room as well as several out buildings.

The land has in the past been used for a Vineyard, Mango Plantation, Hunting Estate and Olive grove.