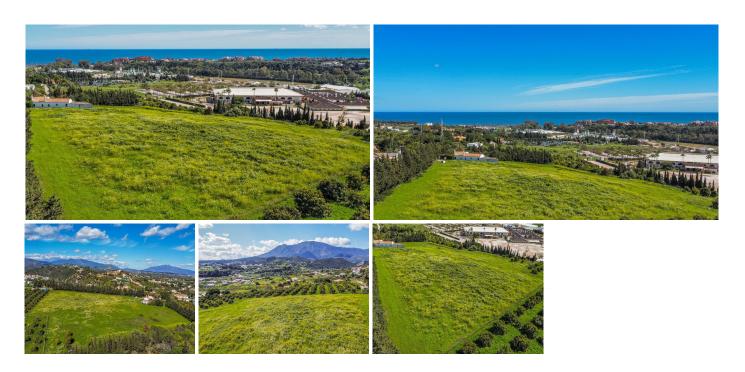

## **PLOT WITH**

Stepona

REF# R3941263 - 900.000€

Magnificent plot of land of 14,272 m2, with water and electricity and rustic qualification in Estepona, near Laguna village.

On this land you can build:

- A horse business: with stables, riding stables etc.
- Farming or agricultural business.

The plot is classified as rustic land with a total area of 14,272 m2, its situation is exceptional because it is located on a hill with a gentle slope down which makes it have magnificent views.

This land is suitable for cultivation, although according to the general development plan it is also permitted for agricultural use or for raising horses or livestock. It has very good access with its own entrance and space for many cars.