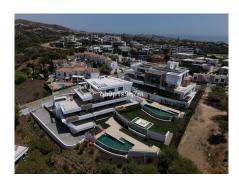

## GROUND FLOOR APARTMENT WITH 3 BEDROOMS

Cabopino

REF# R3924292 - 1.150.000€

3 Beds

2 Baths

164 m<sup>2</sup> Built

19 m<sup>2</sup> Plot

81 m<sup>2</sup> Terrace

New Development: Prices from €1,150,000 to €1,150,000. [Bedrooms: 3] [Bathrooms: 2] [Built size: 164m2].

\*\*\* KEY READY \*\*\*

LAST UNIT! Exclusive 3-bedroom key-ready apartment in a development of only 14 homes in a gated community in a unique area of Marbella: Artola, Cabopino. The apartment, located on the ground floor, includes a covered and uncovered terrace and a private garden with direct access to the swimming pool and boasts sea views. The apartment features an open-plan layout and large windows that distribute light.

- 3 Bedrooms
- 2 + 1 Bathrooms
- 2 covered terraces
- Private Garden
- Views of the sea and garden from the Kitchen
- Direct Access to the main pool
- Full privacy thanks to its modern architecture
- Underfloor Heating throughout with individual control
- Luxury Kitchen with Siemens Appliances
- The apartment includes 2 Storage Rooms
- Private Parking for 2 Cars
- 2 communal pools
- Gated Community