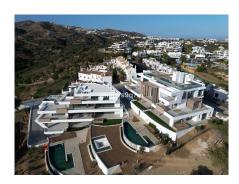

## GROUND FLOOR APARTMENT WITH 3 BEDROOMS

Cabopino

REF# R3924292 - 1.150.000€

3 Beds

2 Baths

164 m<sup>2</sup> Built

19 m<sup>2</sup> Plot

81 m<sup>2</sup> Terrace

New Development: Prices from €1,150,000 to €1,150,000. [Bedrooms: 3] [Bathrooms: 2] [Built size: 164m2].

\*\*\* KEY READY \*\*\*

LAST UNIT! Exclusive 3-bedroom key-ready apartment in a development of only 14 homes in a gated community in a unique area of Marbella: Artola, Cabopino. The apartment, located on the ground floor, includes a covered and uncovered terrace and a private garden with direct access to the swimming pool and boasts sea views. The apartment features an open-plan layout and large windows that distribute light.

- 3 Bedrooms
- 2 + 1 Bathrooms
- 2 covered terraces
- Private Garden
- Views of the sea and garden from the Kitchen
- Direct Access to the main pool
- Full privacy thanks to its modern architecture
- Underfloor Heating throughout with individual control
- Luxury Kitchen with Siemens Appliances
- The apartment includes 2 Storage Rooms
- Private Parking for 2 Cars
- 2 communal pools
- Gated Community