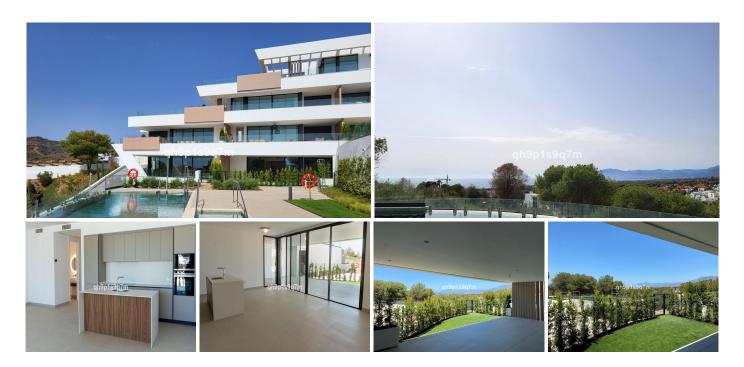

## GROUND FLOOR APARTMENT WITH 3 BEDROOMS

Cabopino

REF# R3924292 - 1.150.000€

3 Beds

2 Baths

164 m<sup>2</sup> Built

19 m<sup>2</sup> Plot

81 m<sup>2</sup> Terrace

New Development: Prices from €1,150,000 to €1,150,000. [Bedrooms: 3] [Bathrooms: 2] [Built size: 164m2].

\*\*\* KEY READY \*\*\*

LAST UNIT! Exclusive 3-bedroom key-ready apartment in a development of only 14 homes in a gated community in a unique area of Marbella: Artola, Cabopino. The apartment, located on the ground floor, includes a covered and uncovered terrace and a private garden with direct access to the swimming pool and boasts sea views. The apartment features an open-plan layout and large windows that distribute light.

- 3 Bedrooms
- 2 + 1 Bathrooms
- 2 covered terraces
- Private Garden
- Views of the sea and garden from the Kitchen
- Direct Access to the main pool
- Full privacy thanks to its modern architecture
- Underfloor Heating throughout with individual control
- Luxury Kitchen with Siemens Appliances
- The apartment includes 2 Storage Rooms
- Private Parking for 2 Cars
- 2 communal pools
- Gated Community