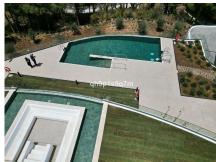

- 3 Bedrooms
- 2 + 1 Bathrooms
- 2 covered terraces
- Private Garden
- Views of the sea and garden from the Kitchen
- Direct Access to the main pool
- Full privacy thanks to its modern architecture
- Underfloor Heating throughout with individual control
- Luxury Kitchen with Siemens Appliances
- The apartment includes 2 Storage Rooms
- Private Parking for 2 Cars
- 2 communal pools
- Gated Community