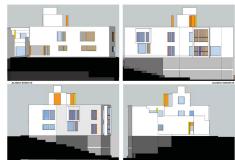

## **PLOT WITH**

REF# R3856114 - 369.000€

Fantastic opportunity. Building plot of 1015m2 with permission to build a development of 5 flats with private parking.

Three ground floor flats with reception room, separate kitchen, two bedrooms, bathroom and WC.

Lift leading to;

Two top floor flats with reception room, separate kitchen, three bedrooms, two bathrooms and WC.

Parking for 9 cars accessible by a car lift. Each unit also benefits from a storage room located on the parking level.