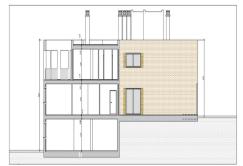

## **PLOT WITH**

REF# R3856114 - 369.000€

Fantastic opportunity. Building plot of 1015m2 with permission to build a development of 5 flats with private parking.

Three ground floor flats with reception room, separate kitchen, two bedrooms, bathroom and WC.

Lift leading to;

Two top floor flats with reception room, separate kitchen, three bedrooms, two bathrooms and WC.

Parking for 9 cars accessible by a car lift. Each unit also benefits from a storage room located on the parking level.