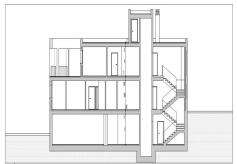

## **PLOT WITH**

REF# R3856114 - 369.000€

Fantastic opportunity. Building plot of 1015m2 with permission to build a development of 5 flats with private parking.

Three ground floor flats with reception room, separate kitchen, two bedrooms, bathroom and WC.

Lift leading to;

Two top floor flats with reception room, separate kitchen, three bedrooms, two bathrooms and WC.

Parking for 9 cars accessible by a car lift. Each unit also benefits from a storage room located on the parking level.