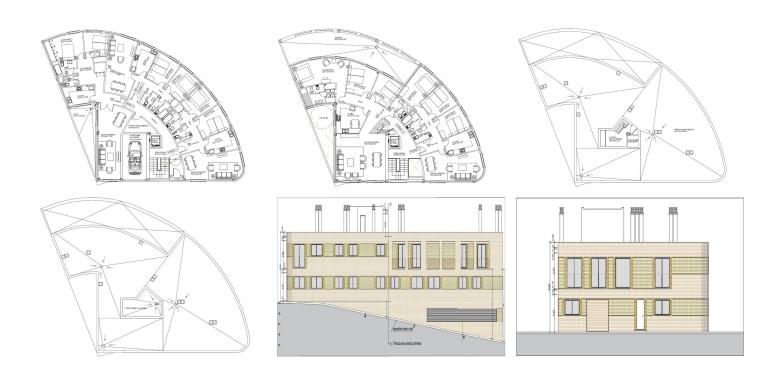

## **PLOT WITH**

REF# R3856114 - 369.000€

Fantastic opportunity. Building plot of 1015m2 with permission to build a development of 5 flats with private parking.

Three ground floor flats with reception room, separate kitchen, two bedrooms, bathroom and WC.

Lift leading to;

Two top floor flats with reception room, separate kitchen, three bedrooms, two bathrooms and WC.

Parking for 9 cars accessible by a car lift. Each unit also benefits from a storage room located on the parking level.