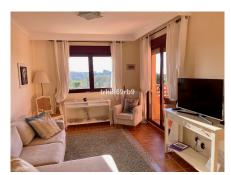

1 Bedroom, 1 Bathroom, Built 57 m<sup>2</sup>, Terrace 7 m<sup>2</sup>.

Setting: Close To Golf, Close To Shops, Urbanisation.

Orientation : South East. Condition : Excellent. Pool : Communal.

Climate Control: Air Conditioning.

Views : Golf, Panoramic.

Features: Covered Terrace, Lift, Fitted Wardrobes, Private Terrace, WiFi, Gym, Ensuite Bathroom, Fiber

Optic.

Furniture : Fully Furnished.

Kitchen: Fully Fitted. Garden: Communal.