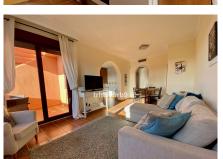

1 Bedroom, 1 Bathroom, Built 57 m<sup>2</sup>, Terrace 7 m<sup>2</sup>.

Setting: Close To Golf, Close To Shops, Urbanisation.

Orientation : South East. Condition : Excellent. Pool : Communal.

Climate Control: Air Conditioning.

Views : Golf, Panoramic.

Features: Covered Terrace, Lift, Fitted Wardrobes, Private Terrace, WiFi, Gym, Ensuite Bathroom, Fiber

Optic.

Furniture : Fully Furnished.

Kitchen: Fully Fitted. Garden: Communal.