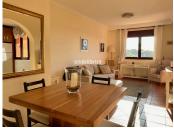

1 Bedroom, 1 Bathroom, Built 57 m<sup>2</sup>, Terrace 7 m<sup>2</sup>.

Setting: Close To Golf, Close To Shops, Urbanisation.

Orientation : South East. Condition : Excellent. Pool : Communal.

Climate Control: Air Conditioning.

Views : Golf, Panoramic.

Features: Covered Terrace, Lift, Fitted Wardrobes, Private Terrace, WiFi, Gym, Ensuite Bathroom, Fiber

Optic.

Furniture : Fully Furnished.

Kitchen: Fully Fitted. Garden: Communal.