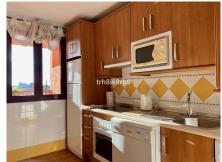

Views : Golf, Panoramic.

Features: Covered Terrace, Lift, Fitted Wardrobes, Private Terrace, WiFi, Gym, Ensuite Bathroom, Fiber

Optic.

Furniture : Fully Furnished.

Kitchen: Fully Fitted. Garden: Communal.