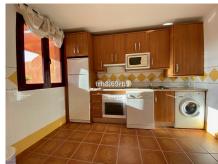

Views : Golf, Panoramic.

Features: Covered Terrace, Lift, Fitted Wardrobes, Private Terrace, WiFi, Gym, Ensuite Bathroom, Fiber

Optic.

Furniture : Fully Furnished.

Kitchen: Fully Fitted. Garden: Communal.