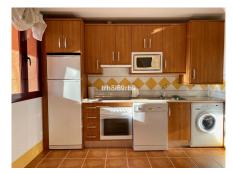

Views : Golf, Panoramic.

Features: Covered Terrace, Lift, Fitted Wardrobes, Private Terrace, WiFi, Gym, Ensuite Bathroom, Fiber

Optic.

Furniture : Fully Furnished.

Kitchen: Fully Fitted. Garden: Communal.