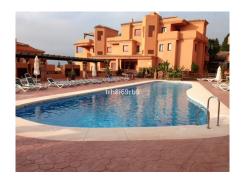

There is a gym, two swimming pools with a solarium and sun loungers, luggage storage, laundry service and parking. The Royal Suites is only a 10 minute drive from the beach and its bars, and a 15 minute drive from the world famous port of Puerto Banús and at least 6 golf courses within a 10-15 minute drive, and many more within a 45 minute drive. by car. . It is conveniently located for access to the A7 coastal road and the AP-7 motorway, with Malaga and Gibraltar airports each approx. 50 minutes by car.

1 Bedroom, 1 Bathroom, Built 57 m<sup>2</sup>, Terrace 7 m<sup>2</sup>.

Setting: Close To Golf, Close To Shops, Urbanisation.

Orientation : South East. Condition : Excellent. Pool : Communal.

Climate Control: Air Conditioning.