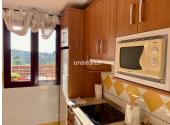

Views : Golf, Panoramic.

Features: Covered Terrace, Lift, Fitted Wardrobes, Private Terrace, WiFi, Gym, Ensuite Bathroom, Fiber

Optic.

Furniture : Fully Furnished.

Kitchen: Fully Fitted. Garden: Communal.