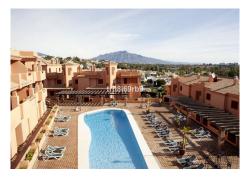

There is a gym, two swimming pools with a solarium and sun loungers, luggage storage, laundry service and parking. The Royal Suites is only a 10 minute drive from the beach and its bars, and a 15 minute drive from the world famous port of Puerto Banús and at least 6 golf courses within a 10-15 minute drive, and many more within a 45 minute drive. by car. . It is conveniently located for access to the A7 coastal road and the AP-7 motorway, with Malaga and Gibraltar airports each approx. 50 minutes by car.

1 Bedroom, 1 Bathroom, Built 57 m<sup>2</sup>, Terrace 7 m<sup>2</sup>.

Setting: Close To Golf, Close To Shops, Urbanisation.

Orientation : South East. Condition : Excellent. Pool : Communal.

Climate Control: Air Conditioning.