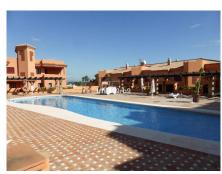

There is a gym, two swimming pools with a solarium and sun loungers, luggage storage, laundry service and parking. The Royal Suites is only a 10 minute drive from the beach and its bars, and a 15 minute drive from the world famous port of Puerto Banús and at least 6 golf courses within a 10-15 minute drive, and many more within a 45 minute drive. by car. . It is conveniently located for access to the A7 coastal road and the AP-7 motorway, with Malaga and Gibraltar airports each approx. 50 minutes by car.

1 Bedroom, 1 Bathroom, Built 57 m<sup>2</sup>, Terrace 7 m<sup>2</sup>.

Setting: Close To Golf, Close To Shops, Urbanisation.

Orientation : South East. Condition : Excellent. Pool : Communal.

Climate Control: Air Conditioning.