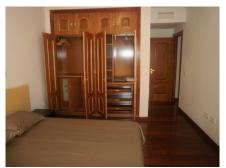

## MIDDLE FLOOR APARTMENT WITH 2 BEDROOMS

♥ Fuengirola

REF# R3782182 - 695.000€

2 Beds

2 Baths

140 m<sup>2</sup> Built

55 m<sup>2</sup> Terrace

Unfurnished apartment of 195 m2 built, of which 140 m2 are interior and the rest of the terrace, also includes parking space number 45, located in the basement of the same building. The building has central solar hot water, two elevators of 6 people each, doorman during the day. The house has 3 bedrooms, the main one with the bathroom and dressing room, with three large built-in wardrobes in this bedroom, as well as a towel rack in the bathroom, this one is made of marble pieces from floor to ceiling, with shower with hydro- massage and thermostatic taps, the bathroom floor is heated by electric underfloor heating with thermostat. The other two bedrooms with their built-in wardrobes and another full bathroom with two sinks also in marble on the walls and floor; entrance hall, fully furnished kitchen, double fridge doors, oven, ceramic hob, extractor fan, washing machine, dishwasher; the large dining room in the form of ele, with