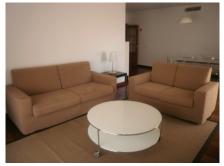

## MIDDLE FLOOR APARTMENT WITH 2 BEDROOMS

♥ Fuengirola

REF# R3782182 - 695.000€

2 Beds

2 Baths

140 m<sup>2</sup> Built

55 m<sup>2</sup> Terrace

Unfurnished apartment of 195 m2 built, of which 140 m2 are interior and the rest of the terrace, also includes parking space number 45, located in the basement of the same building. The building has central solar hot water, two elevators of 6 people each, doorman during the day. The house has 3 bedrooms, the main one with the bathroom and dressing room, with three large built-in wardrobes in this bedroom, as well as a towel rack in the bathroom, this one is made of marble pieces from floor to ceiling, with shower with hydro- massage and thermostatic taps, the bathroom floor is heated by electric underfloor heating with thermostat. The other two bedrooms with their built-in wardrobes and another full bathroom with two sinks also in marble on the walls and floor; entrance hall, fully furnished kitchen, double fridge doors, oven, ceramic hob, extractor fan, washing machine, dishwasher; the large dining room in the form of ele, with