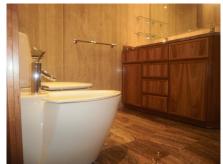

## MIDDLE FLOOR APARTMENT WITH 2 BEDROOMS

♥ Fuengirola

REF# R3782182 - 695.000€

2 Beds

2 Baths

140 m<sup>2</sup> Built

55 m<sup>2</sup> Terrace

Unfurnished apartment of 195 m2 built, of which 140 m2 are interior and the rest of the terrace, also includes parking space number 45, located in the basement of the same building. The building has central solar hot water, two elevators of 6 people each, doorman during the day. The house has 3 bedrooms, the main one with the bathroom and dressing room, with three large built-in wardrobes in this bedroom, as well as a towel rack in the bathroom, this one is made of marble pieces from floor to ceiling, with shower with hydro- massage and thermostatic taps, the bathroom floor is heated by electric underfloor heating with thermostat. The other two bedrooms with their built-in wardrobes and another full bathroom with two sinks also in marble on the walls and floor; entrance hall, fully furnished kitchen, double fridge doors, oven, ceramic hob, extractor fan, washing machine, dishwasher; the large dining room in the form of ele, with