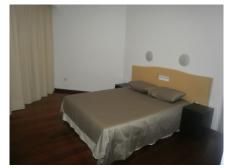

## MIDDLE FLOOR APARTMENT WITH 2 BEDROOMS

♥ Fuengirola

REF# R3782182 - 695.000€

2 Beds

2 Baths

140 m<sup>2</sup> Built

55 m<sup>2</sup> Terrace

Unfurnished apartment of 195 m2 built, of which 140 m2 are interior and the rest of the terrace, also includes parking space number 45, located in the basement of the same building. The building has central solar hot water, two elevators of 6 people each, doorman during the day. The house has 3 bedrooms, the main one with the bathroom and dressing room, with three large built-in wardrobes in this bedroom, as well as a towel rack in the bathroom, this one is made of marble pieces from floor to ceiling, with shower with hydro- massage and thermostatic taps, the bathroom floor is heated by electric underfloor heating with thermostat. The other two bedrooms with their built-in wardrobes and another full bathroom with two sinks also in marble on the walls and floor; entrance hall, fully furnished kitchen, double fridge doors, oven, ceramic hob, extractor fan, washing machine, dishwasher; the large dining room in the form of ele, with