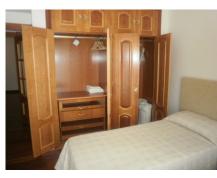

## MIDDLE FLOOR APARTMENT WITH 2 BEDROOMS

♥ Fuengirola

REF# R3782182 - 695.000€

2 Beds

2 Baths

140 m<sup>2</sup> Built

55 m<sup>2</sup> Terrace

Unfurnished apartment of 195 m2 built, of which 140 m2 are interior and the rest of the terrace, also includes parking space number 45, located in the basement of the same building. The building has central solar hot water, two elevators of 6 people each, doorman during the day. The house has 3 bedrooms, the main one with the bathroom and dressing room, with three large built-in wardrobes in this bedroom, as well as a towel rack in the bathroom, this one is made of marble pieces from floor to ceiling, with shower with hydro- massage and thermostatic taps, the bathroom floor is heated by electric underfloor heating with thermostat. The other two bedrooms with their built-in wardrobes and another full bathroom with two sinks also in marble on the walls and floor; entrance hall, fully furnished kitchen, double fridge doors, oven, ceramic hob, extractor fan, washing machine, dishwasher; the large dining room in the form of ele, with