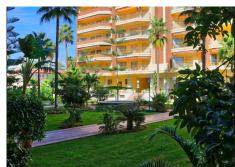

## MIDDLE FLOOR APARTMENT WITH 2 BEDROOMS

♥ Fuengirola

REF# R3782182 - 695.000€

2 Beds

2 Baths

140 m<sup>2</sup> Built

55 m<sup>2</sup> Terrace

Unfurnished apartment of 195 m2 built, of which 140 m2 are interior and the rest of the terrace, also includes parking space number 45, located in the basement of the same building. The building has central solar hot water, two elevators of 6 people each, doorman during the day. The house has 3 bedrooms, the main one with the bathroom and dressing room, with three large built-in wardrobes in this bedroom, as well as a towel rack in the bathroom, this one is made of marble pieces from floor to ceiling, with shower with hydro- massage and thermostatic taps, the bathroom floor is heated by electric underfloor heating with thermostat. The other two bedrooms with their built-in wardrobes and another full bathroom with two sinks also in marble on the walls and floor; entrance hall, fully furnished kitchen, double fridge doors, oven, ceramic hob, extractor fan, washing machine, dishwasher; the large dining room in the form of ele, with