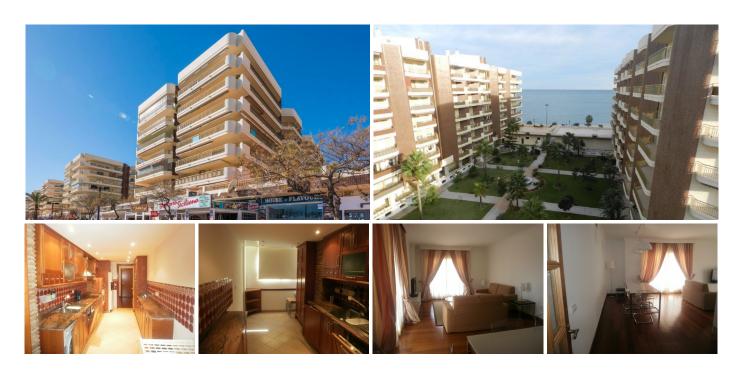

## MIDDLE FLOOR APARTMENT WITH 2 BEDROOMS

♥ Fuengirola

REF# R3782182 - 695.000€

2 Beds

2 Baths

140 m<sup>2</sup> Built

55 m<sup>2</sup> Terrace

Unfurnished apartment of 195 m2 built, of which 140 m2 are interior and the rest of the terrace, also includes parking space number 45, located in the basement of the same building. The building has central solar hot water, two elevators of 6 people each, doorman during the day. The house has 3 bedrooms, the main one with the bathroom and dressing room, with three large built-in wardrobes in this bedroom, as well as a towel rack in the bathroom, this one is made of marble pieces from floor to ceiling, with shower with hydro- massage and thermostatic taps, the bathroom floor is heated by electric underfloor heating with thermostat. The other two bedrooms with their built-in wardrobes and another full bathroom with two sinks also in marble on the walls and floor; entrance hall, fully furnished kitchen, double fridge doors, oven, ceramic hob, extractor fan, washing machine, dishwasher; the large dining room in the form of ele, with