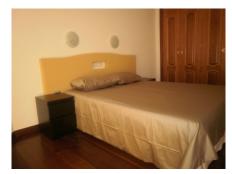

## MIDDLE FLOOR APARTMENT WITH 2 BEDROOMS

♥ Fuengirola

REF# R3782182 - 695.000€

2 Beds

2 Baths

140 m<sup>2</sup> Built

55 m<sup>2</sup> Terrace

Unfurnished apartment of 195 m2 built, of which 140 m2 are interior and the rest of the terrace, also includes parking space number 45, located in the basement of the same building. The building has central solar hot water, two elevators of 6 people each, doorman during the day. The house has 3 bedrooms, the main one with the bathroom and dressing room, with three large built-in wardrobes in this bedroom, as well as a towel rack in the bathroom, this one is made of marble pieces from floor to ceiling, with shower with hydro- massage and thermostatic taps, the bathroom floor is heated by electric underfloor heating with thermostat. The other two bedrooms with their built-in wardrobes and another full bathroom with two sinks also in marble on the walls and floor; entrance hall, fully furnished kitchen, double fridge doors, oven, ceramic hob, extractor fan, washing machine, dishwasher; the large dining room in the form of ele, with