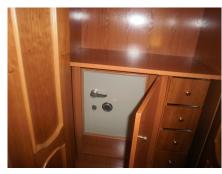

## MIDDLE FLOOR APARTMENT WITH 2 BEDROOMS

♥ Fuengirola

REF# R3782182 - 695.000€

2 Beds

2 Baths

140 m<sup>2</sup> Built

55 m<sup>2</sup> Terrace

Unfurnished apartment of 195 m2 built, of which 140 m2 are interior and the rest of the terrace, also includes parking space number 45, located in the basement of the same building. The building has central solar hot water, two elevators of 6 people each, doorman during the day. The house has 3 bedrooms, the main one with the bathroom and dressing room, with three large built-in wardrobes in this bedroom, as well as a towel rack in the bathroom, this one is made of marble pieces from floor to ceiling, with shower with hydro- massage and thermostatic taps, the bathroom floor is heated by electric underfloor heating with thermostat. The other two bedrooms with their built-in wardrobes and another full bathroom with two sinks also in marble on the walls and floor; entrance hall, fully furnished kitchen, double fridge doors, oven, ceramic hob, extractor fan, washing machine, dishwasher; the large dining room in the form of ele, with