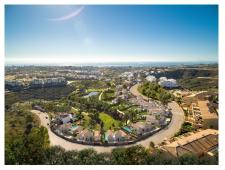

La Resina Golf & Country Club is a secure gated area with 24 hour security. There are plans to build "La Resina Sanctuary" with its own paddle and tennis courts, a gym and a small shopping center.

The Heights is located in the heart of the Golden Triangle; La Resina is only a few minutes drive from Estepona, Marbella and Puerto Banús. There are over 40 golf courses within 30 minutes of your home. There are also a variety of tennis clubs, gyms, and equestrian schools, all within a short drive. Malaga and Gibraltar airports are just 45 minutes away.