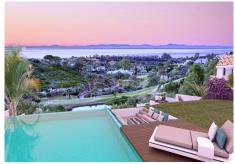

## RESIDENTIAL PLOT WITH

Stepona

REF# R3782113 - 1.995.000€

Beds

Baths

307 m<sup>2</sup> Built 1058 m<sup>2</sup> Plot

The Heights is a luxury residential composed of 12 exclusive villas located in a very safe area in La Resina Golf & Country Club, in Estepona, on the Costa del Sol. Each villa has infinite views towards the Mediterranean Sea, while being located in first line of holes 4, 5 and 9 of the golf course.

The gardens have been designed to enhance the tranquility of the lake, the golf course and the breathtaking 220 ° views. There is direct access from the bedrooms to the infinity pool and a relaxation area with an outdoor fire pit.