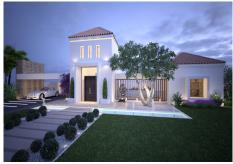

## RESIDENTIAL PLOT WITH

Stepona

REF# R3782113 - 1.995.000€

Beds

Baths

307 m<sup>2</sup> Built 1058 m<sup>2</sup> Plot

The Heights is a luxury residential composed of 12 exclusive villas located in a very safe area in La Resina Golf & Country Club, in Estepona, on the Costa del Sol. Each villa has infinite views towards the Mediterranean Sea, while being located in first line of holes 4, 5 and 9 of the golf course.

Off Plan – Stunning four bedroom villas for sale in The Heights La Resina, Estepona. The stylish and modern Villa Carpio offers unlimited views of the Mediterranean Sea and has been designed to the highest specifications. Each villa in this fantastic residential offers bright and airy interiors, which flow seamlessly throughout an open space, with floor-to-ceiling windows, combining the interior with the exterior. Using the