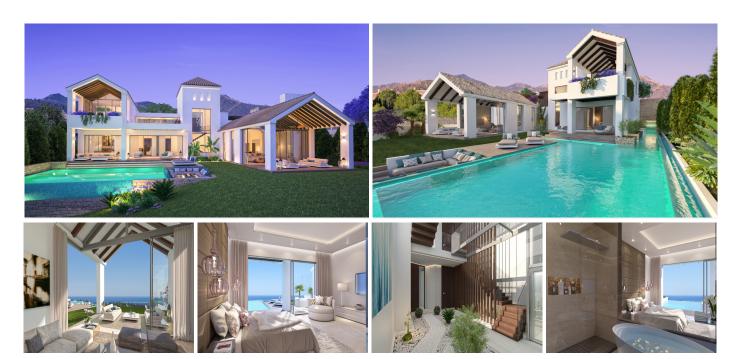

## RESIDENTIAL PLOT WITH

Stepona

REF# R3782113 - 1.995.000€

Beds

Baths

307 m<sup>2</sup> Built 1058 m<sup>2</sup> Plot

The Heights is a luxury residential composed of 12 exclusive villas located in a very safe area in La Resina Golf & Country Club, in Estepona, on the Costa del Sol. Each villa has infinite views towards the Mediterranean Sea, while being located in first line of holes 4, 5 and 9 of the golf course.

Off Plan – Stunning four bedroom villas for sale in The Heights La Resina, Estepona. The stylish and modern Villa Carpio offers unlimited views of the Mediterranean Sea and has been designed to the highest specifications. Each villa in this fantastic residential offers bright and airy interiors, which flow seamlessly throughout an open space, with floor-to-ceiling windows, combining the interior with the exterior. Using the

The gardens have been designed to enhance the tranquility of the lake, the golf course and the breathtaking 220 ° views. There is direct access from the bedrooms to the infinity pool and a relaxation area with an outdoor fire pit.