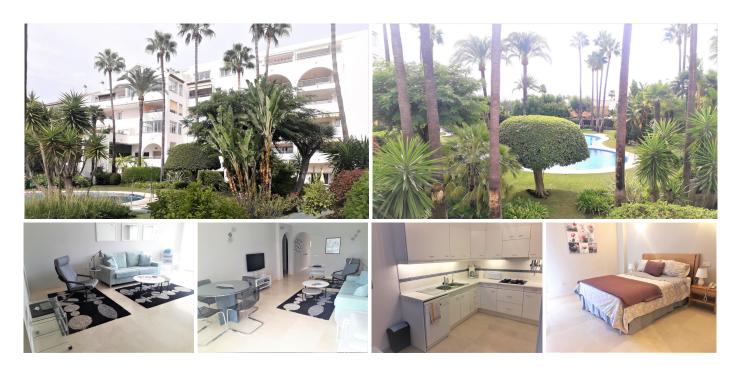

## MIDDLE FLOOR APARTMENT WITH 2 BEDROOMS

Atalaya

REF# R3738706 - 229.000€

2 Beds

2 Baths

102 m<sup>2</sup> Built

18 m<sup>2</sup> Terrace

Bright apartment located in a fantastic luxury urbanization. This apartment has stunning panorami views of the sea, gardens and pool.HOT and COLD water included.

It is built with the best qualities, double glazing, marble floors, hot / cold air conditioning. In addition to being very well distributed and have a garage space and hot and cold water included in the price! This exclusive urbanization is located walking distance to shops and amenities as well as the beach.