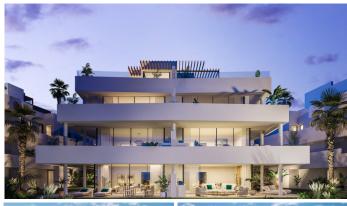

## GROUND FLOOR APARTMENT WITH 2 BEDROOMS

Stepona

REF# R3636497 - 767.415€

2 Beds

2 Baths

134 m<sup>2</sup> Built

55 m<sup>2</sup> Terrace

New Development: Prices from €767,415 to €963,991. [Bedrooms: 2-4] [Bathrooms: 2-3] [Built size: 134m2-282m2].

MINDFUL LIVING WITH SEA VIEW with a perfect balance of activity and peace of mind.

- 1.- Urban resort only 800m from the beautiful town Center of Estepona.
- 2.- Ideally located between Marbella and Sotogrande with unbeatable views to the Mediterranean Sea, Africa and Gibraltar.
- 3.- Unique with its elegant architecture and organic materials with tropical gardens, flowers and palm trees.
- 4.- We are environmentally friendly because the urbanisation collects rain water and reuses it for the irrigation system and the use of led lights and solar panels.