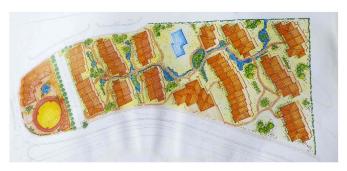

minutes from the airport.

The plot has a proposed planning project with the following characteristics:

Hotel-Apartments: Small groups distributed around a leafy garden, with ponds and streams. The central building will have a reception, lounges, administration and restaurant-cafeteria. Next to this building is the pool, that in turn will be equipped with its own bar-club service.

The hotel will comprise: 26 double rooms with bathroom and kitchenette; 56 apartments with one bedroom, living room, kitchenette and a bathroom; and 28 apartments with two bedrooms, living room, kitchenette and bathroom. This means a minimum accommodation of 276 places, although 350 seats can be easily accommodated.

In the northern section, tourism will be enhanced with the inclusion of a bullring and a shopping centre. The whole area will be equipped with parking spaces both at ground level and underground.