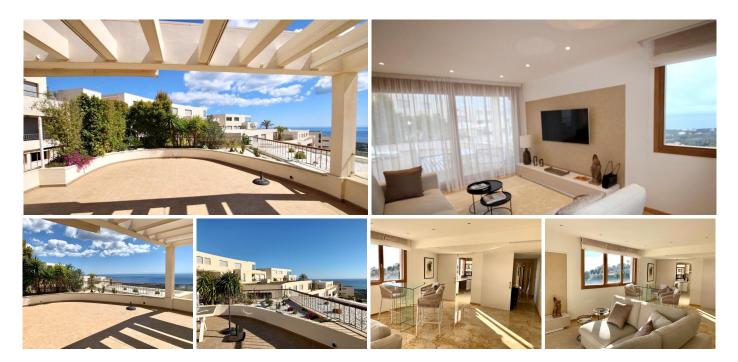

## REF# R3380407 - 699.000€

3

Beds

 چا

> 3 Baths

155 m<sup>2</sup> Built К Л К У

82 m<sup>2</sup> Terrace

In search of the ultimate luxury living experience? This spectacular penthouse, with its panoramic views of the coast to Africa, is truly one-of-a-kind and sure to leave you in awe.

The highlight of this penthouse is the large terrace of 120 square meters, perfect for entertaining guests or simply enjoying the beautiful scenery. But that's not all, in front of the terrace there is another terrace of 60 square meters, providing even more space to take in the views and soak up the sun. The terraces are perfect for hosting barbecues, intimate gatherings, or just relaxing with a glass of wine and a book.

From the kitchen and the large living room, you'll have a wonderful sea view that will take your breath away. The three south-facing bedrooms are all built with en-suite bathrooms for added privacy and convenience. Each bedroom has been designed to provide a comfortable and relaxing space for you and your guests to enjoy.