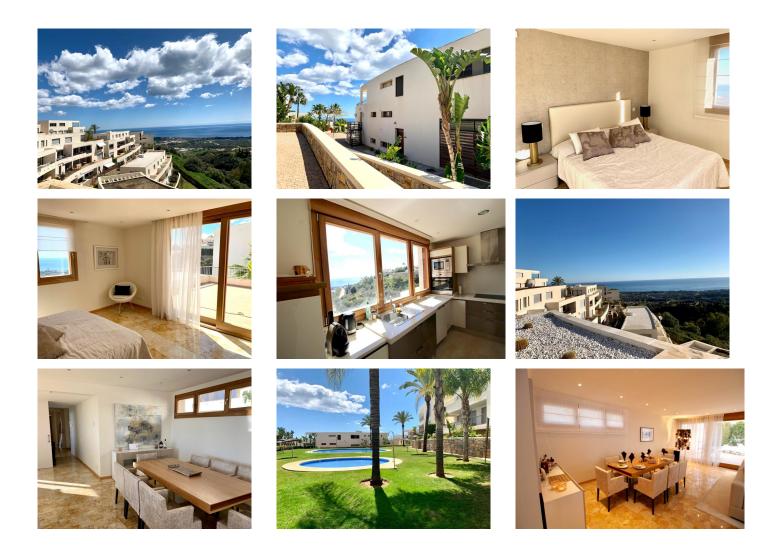

The penthouse was built with the most modern materials and has undergone extensive renovations, resulting in a brilliant design with luxury furniture. The attention to detail is evident throughout the property, from the high-end finishes to the top-of-the-line appliances.

From the kitchen and the large living room, you'll have a wonderful sea view that will take your breath away. The three south-facing bedrooms are all built with en-suite bathrooms for added privacy and convenience. Each bedroom has been designed to provide a comfortable and relaxing space for you and your guests to enjoy.

This property also includes a basement and two parking spaces in the garage, providing you with all the storage space you need and the convenience of having your own parking spots.

Don't miss out on this opportunity to own your dream home. This penthouse is located in a prime location, close to all amenities and within easy reach of the city center. Contact us today to schedule a viewing and take the first step towards living the life of luxury you deserve.