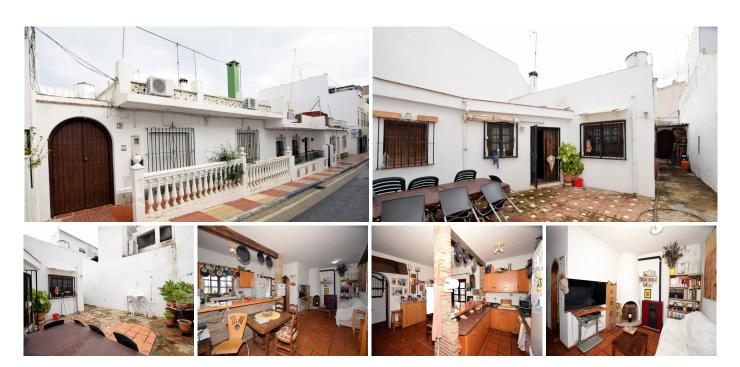

This townhouse in San Pedro de Alcántara, Costa del Sol, offers great potential for those seeking a property project. With 3 bedrooms, 2 bathrooms, a built area of 108 m², a terrace of 40 m², and a garden/plot of 150 m², there is ample space to create your dream home.

Great investment opportunity, possible project with 4 FLOORS!!

The property is conveniently located in a town setting, close to shops and within walking distance to the sea. Its south and southwest orientation ensures plenty of natural light throughout the day. While the house requires renovation, it presents an exciting opportunity to customize and transform it according to your preferences.

Air conditioning and a fireplace provide climate control and comfort throughout the year. The views from the property overlook the street, offering a connection to the urban surroundings.

A standout feature of this townhouse is its private terrace, an ideal spot to relax outdoors or enjoy alfresco dining. The house is sold unfurnished, allowing you to personalize the interior to suit your taste.

The fully fitted kitchen provides all the necessary amenities for convenient cooking. Additionally, the property includes a private garden where you can enjoy outdoor moments surrounded by greenery.

Parking is available on the street, providing convenience for your vehicle.