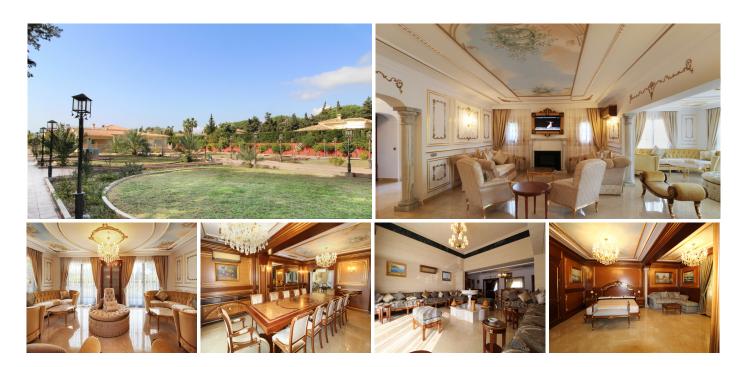

## DETACHED VILLA WITH 8 BEDROOMS

Guadalmina Baja

REF# R3333502 - 6.000.000€

8 Beds

8.5 Baths

900 m<sup>2</sup> Built

4100 m<sup>2</sup> Plot

A totally reformed substantial palatial Arabian styled villa which offers eight-bedroom suites which incorporate 2 self-contained suites. The villa has four-meter height impressive double entrance gates and an 81-meter long driveway with parking for numerous cars and is all situated on a huge 4,100 m2 flat plot in Guadalmina Baja and only 322 meters walking distance to a lovely beach and Dantonelas Beach Club. The villa offers good sized rooms throughout which includes the following accommodation, a formal lounge with feature fireplace and concealed plasma TV which is semi open plan to a further large sitting room which has views over the landscaped front garden, from the formal lounge you enter a fabulous formal dining room with table and sitting for 12 people which has very ornate wood and gold paneling to the walls and ceiling. A further traditional Arabic majlis formal lounge with fitted seating and feature central marble