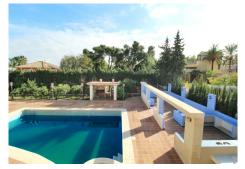

fountain with direct access to the large covered rear terrace and overlooking the impressive swimming pool, outside bar, BBQ and sitting areas. Brand new fully fitted L-shaped modern kitchen. There is a generously sized master bedroom suite with a walk-in fully fitted dressing area and fully tiled master ensuite-bathroom. Also, on the ground floor level in the main villa are three further bedroom suites and a maid's double bedroom/ laundry room off the kitchen. Outside you have one of the self contained apartments which is adjacent to the double garage. Above the garaging area is a very large two double bedroom formal guests apartment which has a fully fitted kitchen with the open plan lounge/dining room and large private upper terrace overlooking the private secluded rear garden and swimming pool area. The villa offers very ornate hand painted wall and ceiling panels in all the main living areas and exceptional handmade bespoke Italian designer furniture throughout. The villa is a one of a kind with stone walling on the exterior and in the traditional Majlis lounge. One has to view to fully appreciate all the fine internal features of this very spacious family home.