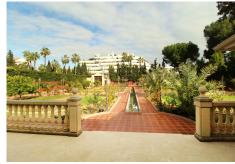

## DETACHED VILLA WITH 8 BEDROOMS

Guadalmina Baja

REF# R3333502 - 6.000.000€

8 Beds

8.5 Baths

900 m<sup>2</sup> Built

4100 m<sup>2</sup> Plot

A totally reformed substantial palatial Arabian styled villa which offers eight-bedroom suites which incorporate 2 self-contained suites. The villa has four-meter height impressive double entrance gates and an 81-meter long driveway with parking for numerous cars and is all situated on a huge 4,100 m2 flat plot in Guadalmina Baja and only 322 meters walking distance to a lovely beach and Dantonelas Beach Club. The villa offers good sized rooms throughout which includes the following accommodation, a formal lounge with feature fireplace and concealed plasma TV which is semi open plan to a further large sitting room which has views over the landscaped front garden, from the formal lounge you enter a fabulous formal dining room with table and sitting for 12 people which has very ornate wood and gold paneling to the walls and ceiling. A further traditional Arabic majlis formal lounge with fitted seating and feature central marble