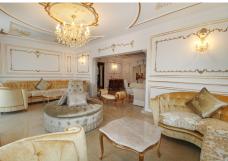

## DETACHED VILLA WITH 8 BEDROOMS

Guadalmina Baja

REF# R3333502 - 6.000.000€

8 Beds

8.5 Baths

900 m<sup>2</sup> Built

4100 m<sup>2</sup> Plot

A totally reformed substantial palatial Arabian styled villa which offers eight-bedroom suites which incorporate 2 self-contained suites. The villa has four-meter height impressive double entrance gates and an 81-meter long driveway with parking for numerous cars and is all situated on a huge 4,100 m2 flat plot in Guadalmina Baja and only 322 meters walking distance to a lovely beach and Dantonelas Beach Club. The villa offers good sized rooms throughout which includes the following accommodation, a formal lounge with feature fireplace and concealed plasma TV which is semi open plan to a further large sitting room which has views over the landscaped front garden, from the formal lounge you enter a fabulous formal dining room with table and sitting for 12 people which has very ornate wood and gold paneling to the walls and ceiling. A further traditional Arabic majlis formal lounge with fitted seating and feature central marble

fountain with direct access to the large covered rear terrace and overlooking the impressive swimming pool, outside bar, BBQ and sitting areas. Brand new fully fitted L-shaped modern kitchen. There is a generously sized master bedroom suite with a walk-in fully fitted dressing area and fully tiled master ensuite-bathroom. Also, on the ground floor level in the main villa are three further bedroom suites and a maid's double bedroom/ laundry room off the kitchen. Outside you have one of the self contained apartments which is adjacent to the double garage. Above the garaging area is a very large two double bedroom formal guests apartment which has a fully fitted kitchen with the open plan lounge/dining room and large private upper terrace overlooking the private secluded rear garden and swimming pool area. The villa offers very ornate hand painted wall and ceiling panels in all the main living areas and exceptional handmade bespoke Italian designer furniture throughout. The villa is a one of a kind with stone walling on the exterior and in the traditional Majlis lounge. One has to view to fully appreciate all the fine internal features of this very spacious family home.