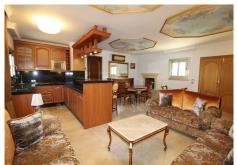

## DETACHED VILLA WITH 8 BEDROOMS

Guadalmina Baja

REF# R3333502 - 6.000.000€

8 Beds

8.5 Baths

900 m<sup>2</sup> Built

4100 m<sup>2</sup> Plot

A totally reformed substantial palatial Arabian styled villa which offers eight-bedroom suites which incorporate 2 self-contained suites. The villa has four-meter height impressive double entrance gates and an 81-meter long driveway with parking for numerous cars and is all situated on a huge 4,100 m2 flat plot in Guadalmina Baja and only 322 meters walking distance to a lovely beach and Dantonelas Beach Club. The villa offers good sized rooms throughout which includes the following accommodation, a formal lounge with feature fireplace and concealed plasma TV which is semi open plan to a further large sitting room which has views over the landscaped front garden, from the formal lounge you enter a fabulous formal dining room with table and sitting for 12 people which has very ornate wood and gold paneling to the walls and ceiling. A further traditional Arabic majlis formal lounge with fitted seating and feature central marble

fountain with direct access to the large covered rear terrace and overlooking the impressive swimming pool, outside bar, BBQ and sitting areas. Brand new fully fitted L-shaped modern kitchen. There is a generously sized master bedroom suite with a walk-in fully fitted dressing area and fully tiled master ensuite-bathroom. Also, on the ground floor level in the main villa are three further bedroom suites and a maid's double bedroom/ laundry room off the kitchen. Outside you have one of the self contained apartments which is adjacent to the double garage. Above the garaging area is a very large two double bedroom formal guests apartment which has a fully fitted kitchen with the open plan lounge/dining room and large private upper terrace overlooking the private secluded rear garden and swimming pool area. The villa offers very ornate hand painted wall and ceiling panels in all the main living areas and exceptional handmade bespoke Italian designer furniture throughout. The villa is a one of a kind with stone walling on the exterior and in the traditional Majlis lounge. One has to view to fully appreciate all the fine internal features of this very spacious family home.