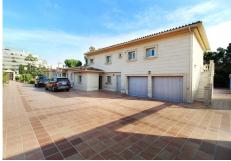

## DETACHED VILLA WITH 8 BEDROOMS

Guadalmina Baja

REF# R3333502 - 6.000.000€

8 Beds

8.5 Baths

900 m<sup>2</sup> Built

4100 m<sup>2</sup> Plot

A totally reformed substantial palatial Arabian styled villa which offers eight-bedroom suites which incorporate 2 self-contained suites. The villa has four-meter height impressive double entrance gates and an 81-meter long driveway with parking for numerous cars and is all situated on a huge 4,100 m2 flat plot in Guadalmina Baja and only 322 meters walking distance to a lovely beach and Dantonelas Beach Club. The villa offers good sized rooms throughout which includes the following accommodation, a formal lounge with feature fireplace and concealed plasma TV which is semi open plan to a further large sitting room which has views over the landscaped front garden, from the formal lounge you enter a fabulous formal dining room with table and sitting for 12 people which has very ornate wood and gold paneling to the walls and ceiling. A further traditional Arabic majlis formal lounge with fitted seating and feature central marble