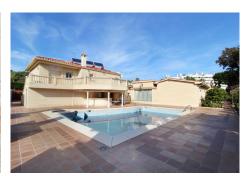

fountain with direct access to the large covered rear terrace and overlooking the impressive swimming pool, outside bar, BBQ and sitting areas. Brand new fully fitted L-shaped modern kitchen. There is a generously sized master bedroom suite with a walk-in fully fitted dressing area and fully tiled master ensuite-bathroom. Also, on the ground floor level in the main villa are three further bedroom suites and a maid's double bedroom/ laundry room off the kitchen. Outside you have one of the self contained apartments which is adjacent to the double garage. Above the garaging area is a very large two double bedroom formal guests apartment which has a fully fitted kitchen with the open plan lounge/dining room and large private upper terrace overlooking the private secluded rear garden and swimming pool area. The villa offers very ornate hand painted wall and ceiling panels in all the main living areas and exceptional handmade bespoke Italian designer furniture throughout. The villa is a one of a kind with stone walling on the exterior and in the traditional Majlis lounge. One has to view to fully appreciate all the fine internal features of this very spacious family home.