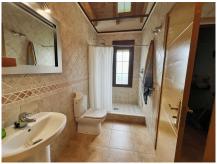

With 265 m<sup>2</sup> of constructed space, the villa includes three spacious bedrooms and two well-appointed bathrooms. The master bathroom features a modern shower and ample storage rooms. Double glazed windows and electric blinds ensure comfort and energy efficiency throughout the year. Additionally, there is plenty of space for customization, whether you envision a larger sitting room or additional bedrooms.