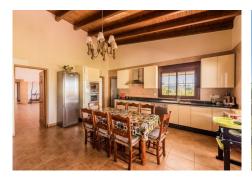

The villa is surrounded by a lush garden filled with fruit trees, providing a natural oasis right at your doorstep. Completely rebuilt using exquisite materials, the home features high, beamed ceilings that add a touch of rustic elegance. The spacious sitting room with a cozy fireplace flows seamlessly into a fully equipped kitchen, making it ideal for both relaxation and entertaining.

With 265 m<sup>2</sup> of constructed space, the villa includes three spacious bedrooms and two well-appointed bathrooms. The master bathroom features a modern shower and ample storage rooms. Double glazed windows and electric blinds ensure comfort and energy efficiency throughout the year. Additionally, there is plenty of space for customization, whether you envision a larger sitting room or additional bedrooms.