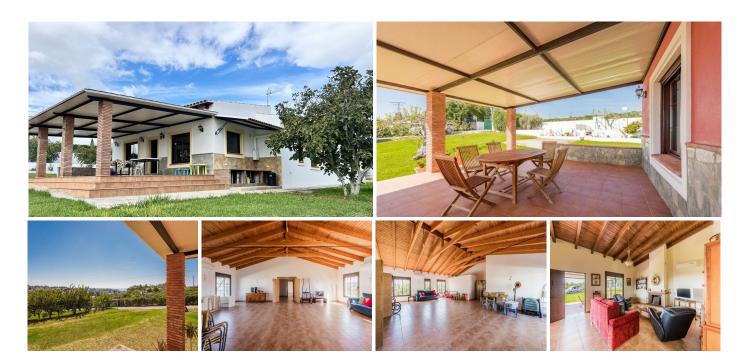

## DETACHED VILLA WITH 3 BEDROOMS

♥ Estepona

REF# R3302554 - 899.000€

ΙΒΙ

1145 €/YEAR

3 Beds

2 Baths

265 m<sup>2</sup> Built

10000 m<sup>2</sup> Plot

60 m<sup>2</sup> Terrace

Discover your dream home in the serene surroundings of Estepona!

This beautifully detached villa offers an unparalleled living experience with its high level of finishing and

breathtaking views over the sea and mountains. Nestled in a quiet area, this property boasts a large southfacing terrace where you can soak in panoramic sea views, perfect for those tranquil mornings or entertaining evenings.

The villa is surrounded by a lush garden filled with fruit trees, providing a natural oasis right at your doorstep. Completely rebuilt using exquisite materials, the home features high, beamed ceilings that add a touch of rustic elegance. The spacious sitting room with a cozy fireplace flows seamlessly into a fully equipped kitchen, making it ideal for both relaxation and entertaining.

With 265 m<sup>2</sup> of constructed space, the villa includes three spacious bedrooms and two well-appointed bathrooms. The master bathroom features a modern shower and ample storage rooms. Double glazed windows and electric blinds ensure comfort and energy efficiency throughout the year. Additionally, there is plenty of space for customization, whether you envision a larger sitting room or additional bedrooms.

Convenience is key, as this property is just a 5-minute drive from the beach and local shops, and only 10 minutes from the vibrant towns of Estepona or San Pedro de Alcántara. The villa also includes fitted wardrobes, a storeroom, air conditioning with a heat pump, and parking space. With an expansive plot of 10,000 m², this second-hand property is in excellent condition and ready for you to move in.