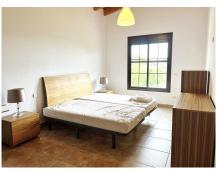

With 265 m<sup>2</sup> of constructed space, the villa includes three spacious bedrooms and two well-appointed bathrooms. The master bathroom features a modern shower and ample storage rooms. Double glazed windows and electric blinds ensure comfort and energy efficiency throughout the year. Additionally, there is plenty of space for customization, whether you envision a larger sitting room or additional bedrooms.