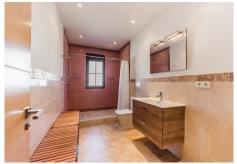

With 265 m<sup>2</sup> of constructed space, the villa includes three spacious bedrooms and two well-appointed bathrooms. The master bathroom features a modern shower and ample storage rooms. Double glazed windows and electric blinds ensure comfort and energy efficiency throughout the year. Additionally, there is plenty of space for customization, whether you envision a larger sitting room or additional bedrooms.