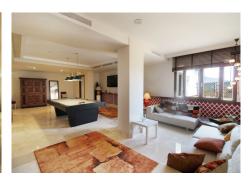

floors. The living & dining areas are open plan with lots of windows giving it a bright and airy feel throughout the day. Off the living room is a covered terrace which looks out to the heated pool and gardens, both maintained by the community and enjoy those amazing views out over the Mediterranean and La Concha mountain. The dining area is separated by the central fireplace and leads through to the large modern kitchen and breakfast area. The enormous lower level is currently used as a games room with bar, cinema and gym and enjoys natural light and views over the mountains. The standard of finish is high with underfloor heating in the bathrooms and good quality doors, windows and marble floors. The villa has private parking for two cars and plenty of storage rooms. The development is gated and has 24h security guards. This villa would make a fantastic low maintenance permanent residence or a perfect lock up and leave holiday home, which also has fantastic rental potential.