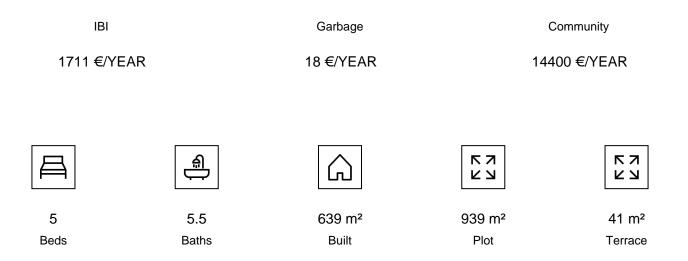

## DETACHED VILLA WITH 5 BEDROOMS

Benahavís

REF# R3250426 - 1.795.000€

Situated on a gated community just a short walk from the beautiful village of Benahavis and all its famous restaurants, and just seven kilometres inland from the glamourous coastal hotspots of Puerto Banus and Marbella lies this contemporary south facing villa with absolutely stunning views out over the Mediterranean. This is a very spacious property with five large en-suite bedrooms distributed over three

floors. The living & dining areas are open plan with lots of windows giving it a bright and airy feel throughout the day. Off the living room is a covered terrace which looks out to the heated pool and gardens, both maintained by the community and enjoy those amazing views out over the Mediterranean and La Concha mountain. The dining area is separated by the central fireplace and leads through to the large modern kitchen and breakfast area. The enormous lower level is currently used as a games room with bar, cinema and gym and enjoys natural light and views over the mountains. The standard of finish is high with underfloor heating in the bathrooms and good quality doors, windows and marble floors. The villa has private parking for two cars and plenty of storage rooms. The development is gated and has 24h security guards. This villa would make a fantastic low maintenance permanent residence or a perfect lock up and leave holiday home, which also has fantastic rental potential.