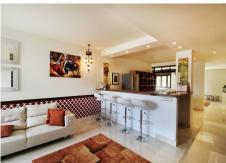

floors. The living & dining areas are open plan with lots of windows giving it a bright and airy feel throughout the day. Off the living room is a covered terrace which looks out to the heated pool and gardens, both maintained by the community and enjoy those amazing views out over the Mediterranean and La Concha mountain. The dining area is separated by the central fireplace and leads through to the large modern kitchen and breakfast area. The enormous lower level is currently used as a games room with bar, cinema and gym and enjoys natural light and views over the mountains. The standard of finish is high with underfloor heating in the bathrooms and good quality doors, windows and marble floors. The villa has private parking for two cars and plenty of storage rooms. The development is gated and has 24h security guards. This villa would make a fantastic low maintenance permanent residence or a perfect lock up and leave holiday home, which also has fantastic rental potential.