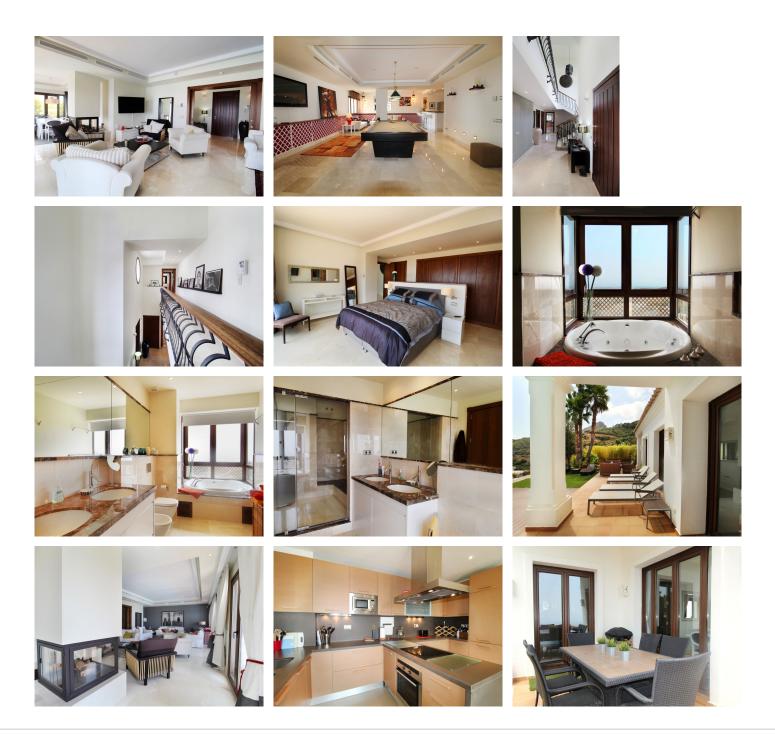

floors. The living & dining areas are open plan with lots of windows giving it a bright and airy feel throughout the day. Off the living room is a covered terrace which looks out to the heated pool and gardens, both maintained by the community and enjoy those amazing views out over the Mediterranean and La Concha mountain. The dining area is separated by the central fireplace and leads through to the large modern kitchen and breakfast area. The enormous lower level is currently used as a games room with bar, cinema and gym and enjoys natural light and views over the mountains. The standard of finish is high with underfloor heating in the bathrooms and good quality doors, windows and marble floors. The villa has private parking for two cars and plenty of storage rooms. The development is gated and has 24h security guards. This villa would make a fantastic low maintenance permanent residence or a perfect lock up and leave holiday home, which also has fantastic rental potential.