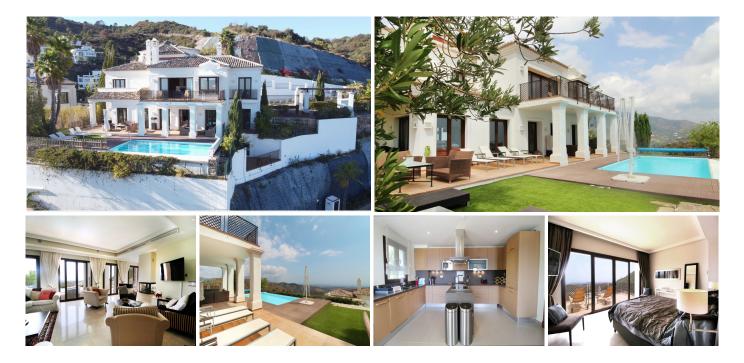

## DETACHED VILLA WITH 5 BEDROOMS

Benahavís

REF# R3250426 - 1.795.000€

Situated on a gated community just a short walk from the beautiful village of Benahavis and all its famous restaurants, and just seven kilometres inland from the glamourous coastal hotspots of Puerto Banus and Marbella lies this contemporary south facing villa with absolutely stunning views out over the Mediterranean. This is a very spacious property with five large en-suite bedrooms distributed over three

floors. The living & dining areas are open plan with lots of windows giving it a bright and airy feel throughout the day. Off the living room is a covered terrace which looks out to the heated pool and gardens, both maintained by the community and enjoy those amazing views out over the Mediterranean and La Concha mountain. The dining area is separated by the central fireplace and leads through to the large modern kitchen and breakfast area. The enormous lower level is currently used as a games room with bar, cinema and gym and enjoys natural light and views over the mountains. The standard of finish is high with underfloor heating in the bathrooms and good quality doors, windows and marble floors. The villa has private parking for two cars and plenty of storage rooms. The development is gated and has 24h security guards. This villa would make a fantastic low maintenance permanent residence or a perfect lock up and leave holiday home, which also has fantastic rental potential.