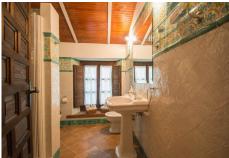

An elegant staircase rises to a large landing with a seating area that distributes the bedrooms and two bathrooms.

Each of the five bedrooms in the main house are individually decorated and have built in wardrobes and storage. The principal bedroom has a delightful bathroom en suite as well as amazing views from the large feature windows.

The remaining four bedrooms are served by the two large bathrooms on this level.

Accessible externally, there is a two bedroomed guest cottage on one level, which is currently utilised for live-in staff.