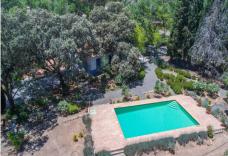

There are formal gardens surrounding the house and in addition, a road access with roundabouts and lighting around the Finca.

There is a spacious garage with automatic doors attached to the house.

The saltwater pool, sits in very natural surroundings and blends delightfully with the landscape and designed gardens.

Overall, the gardens feel very considered and well laid out.

There is also a genuine farm element to the Finca with facilities for up to twenty five horses.

Additionally there is a very large farm building which could be utilised for any type of livestock, with several fenced and walled areas externally for the separation of horses or other animals. There is also a horse lunging area.