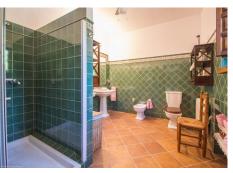

An Islamic archway leads to the reading room with library to the rear and this room also features direct access to the rear terraces.

The hallway also distributes to the large fully equipped bathroom for this level and a spacious hat and coat storage under the stairs.

The remaining four bedrooms are served by the two large bathrooms on this level.

Accessible externally, there is a two bedroomed guest cottage on one level, which is currently utilised for live-in staff.