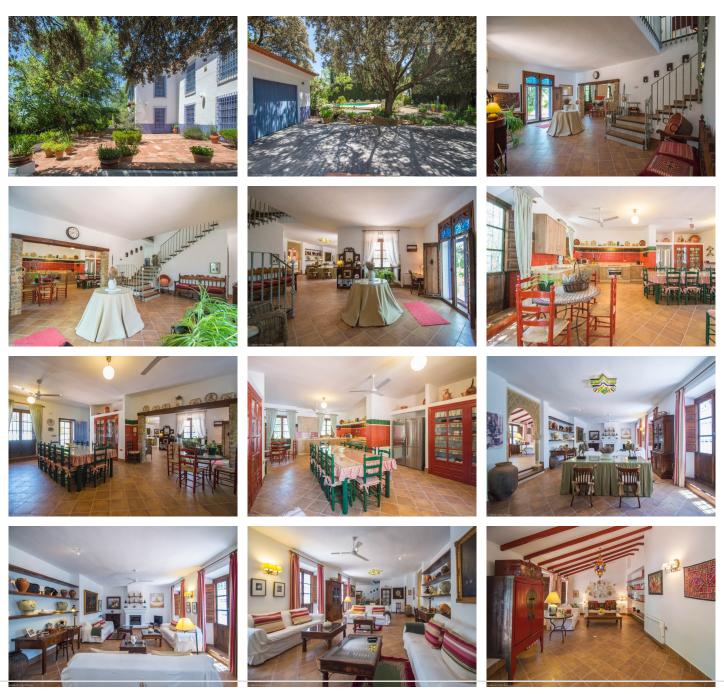

The decor and design reflect the international influences of the owners, who have sympathetically included features not normally found in Andalusian Fincas.

The main dwelling features delightful tiled terraces with exterior lighting to the front elevation where you will find double doors providing access to the elegant entrance.

A central, high ceilinged, hallway distributes to a very large, fully fitted, quality kitchen with dining area and table for ten, which has direct access to the rear terraces and a bodega beneath the stairs.

At the rear of the kitchen with external access is the utility/ laundry room.

To the right is the main living room which is spacious and light and features the fireplace and TV area, as well as other areas for reading and relaxing.

An Islamic archway leads to the reading room with library to the rear and this room also features direct access to the rear terraces.

The hallway also distributes to the large fully equipped bathroom for this level and a spacious hat and coat storage under the stairs.

An elegant staircase rises to a large landing with a seating area that distributes the bedrooms and two bathrooms.

Each of the five bedrooms in the main house are individually decorated and have built in wardrobes and storage. The principal bedroom has a delightful bathroom en suite as well as amazing views from the large feature windows.

The remaining four bedrooms are served by the two large bathrooms on this level.

Accessible externally, there is a two bedroomed guest cottage on one level, which is currently utilised for live-in staff.