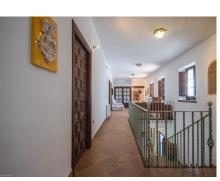

A central, high ceilinged, hallway distributes to a very large, fully fitted, quality kitchen with dining area and table for ten, which has direct access to the rear terraces and a bodega beneath the stairs.

An elegant staircase rises to a large landing with a seating area that distributes the bedrooms and two bathrooms.

Each of the five bedrooms in the main house are individually decorated and have built in wardrobes and storage. The principal bedroom has a delightful bathroom en suite as well as amazing views from the large feature windows.