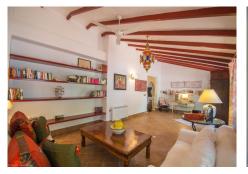

At the rear of the kitchen with external access is the utility/ laundry room.

To the right is the main living room which is spacious and light and features the fireplace and TV area, as well as other areas for reading and relaxing.

An Islamic archway leads to the reading room with library to the rear and this room also features direct access to the rear terraces.

The hallway also distributes to the large fully equipped bathroom for this level and a spacious hat and coat storage under the stairs.