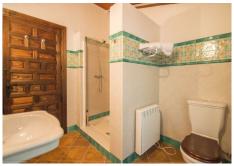

An Islamic archway leads to the reading room with library to the rear and this room also features direct access to the rear terraces.

The hallway also distributes to the large fully equipped bathroom for this level and a spacious hat and coat storage under the stairs.

The remaining four bedrooms are served by the two large bathrooms on this level.

Accessible externally, there is a two bedroomed guest cottage on one level, which is currently utilised for live-in staff.