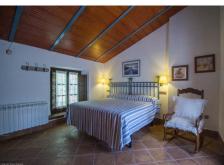

An elegant staircase rises to a large landing with a seating area that distributes the bedrooms and two bathrooms.

Each of the five bedrooms in the main house are individually decorated and have built in wardrobes and storage. The principal bedroom has a delightful bathroom en suite as well as amazing views from the large feature windows.

The remaining four bedrooms are served by the two large bathrooms on this level.

Accessible externally, there is a two bedroomed guest cottage on one level, which is currently utilised for live-in staff.