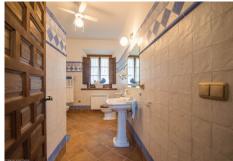

An Islamic archway leads to the reading room with library to the rear and this room also features direct access to the rear terraces.

The hallway also distributes to the large fully equipped bathroom for this level and a spacious hat and coat storage under the stairs.

An elegant staircase rises to a large landing with a seating area that distributes the bedrooms and two bathrooms.

Each of the five bedrooms in the main house are individually decorated and have built in wardrobes and storage. The principal bedroom has a delightful bathroom en suite as well as amazing views from the large feature windows.

The remaining four bedrooms are served by the two large bathrooms on this level.

Accessible externally, there is a two bedroomed guest cottage on one level, which is currently utilised for live-in staff.