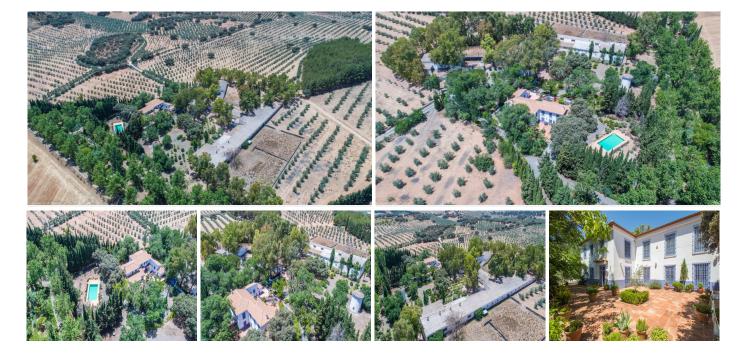

5

Baths

25000 m<sup>2</sup> Plot

Γ7 ИУ

2850 m<sup>2</sup> Terrace

Fantastically Elegant Finca Between Archidona and Villanueva de Tapia, which is Totally Fenced/ Walled. The Finca and Dwelling Feature Total Privacy, and Yet is Only Four minutes from the Motorway and

Equidistant between Malaga and Granada Airports..

The main dwelling has been reformed with style and taste to provide excellent living accommodation for a large family, or for guests. The Finca could also function as a very upmarket Boutique Hotel.

There are formal gardens surrounding the house and in addition, a road access with roundabouts and lighting around the Finca.

There is a spacious garage with automatic doors attached to the house.

The saltwater pool, sits in very natural surroundings and blends delightfully with the landscape and designed gardens.

Overall, the gardens feel very considered and well laid out.

There is also a genuine farm element to the Finca with facilities for up to twenty five horses.

Additionally there is a very large farm building which could be utilised for any type of livestock, with several fenced and walled areas externally for the separation of horses or other animals. There is also a horse lunging area.

On the plot there is a water well (with ample water for irrigation).

The Finca sits well in the landscape and there are many wild animals inhabiting the area, such as rabbits.

Overall the Finca is very well placed with all amenities available within six kilometres and both Granada and Malaga airports within seventy kilometres.