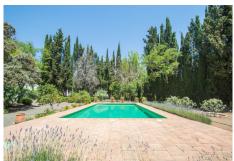

There are formal gardens surrounding the house and in addition, a road access with roundabouts and lighting around the Finca.

There is a spacious garage with automatic doors attached to the house.

The saltwater pool, sits in very natural surroundings and blends delightfully with the landscape and designed gardens.

Overall, the gardens feel very considered and well laid out.

There is also a genuine farm element to the Finca with facilities for up to twenty five horses.

Additionally there is a very large farm building which could be utilised for any type of livestock, with several fenced and walled areas externally for the separation of horses or other animals. There is also a horse lunging area.