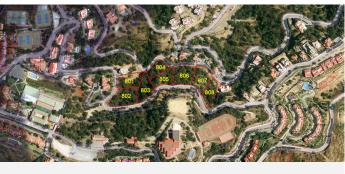

## Plot 808 La Mairena.

This is a very large plot of land with building permission for a villa of 421m2 plus basement, garage and pool. There is plenty of scope for a large garden landscaped to your choice. As the plot is ready to build on, as soon as you choose your individual size and type of house, this could be the home of your dreams within one year. Using your own builders and your own taste in materials, this will also be a fun and enjoyable project.

Due to the plots of land being highly popular, we are in a privileged position of having only a few remaining

and also with full licence to build on, immediately you choose the type of villa you prefer.