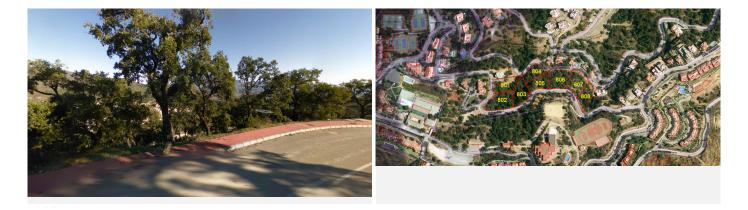

## REF# R2858246 - 508.200€

Plot 806 La Mairena.

This is a very large plot of land with building permission for a villa of 532m2 plus basement, garage and pool. There is plenty of scope for a large garden landscaped to your choice. As the plot is ready to build on, as soon as you choose your individual size and type of house, this could be the home of your dreams within one year. Using your own builders and your own taste in materials, this will also be a fun and enjoyable project.

As the locations is outstanding, in a protected environment, surrounded by the stunning mountains which sweep down to the sea, you will have without doubt the best views here on the Costa del Sol.

By building your own sumptuous villa here in La Mairena, only a stones throw away from wonderful sandy beaches, a variety of top restaurants, shops and golf course etc., you will have chosen the best location, much sought after by our multi national investors.

Residential Plot, La Mairena, Costa del Sol. Garden/Plot 2420 m<sup>2</sup>. Buildable area: 532,44 m2t

Setting : Suburban, Country, Mountain Pueblo, Close To Golf, Close To Sea, Close To Town, Close To Schools, Close To Forest.
Orientation : East, South East.
Condition : New Construction.
Pool : Room For Pool.
Views : Sea, Mountain, Golf, Country, Garden, Forest.
Garden : Private.
Utilities : Electricity, Drinkable Water, Telephone.
Category : Off Plan.