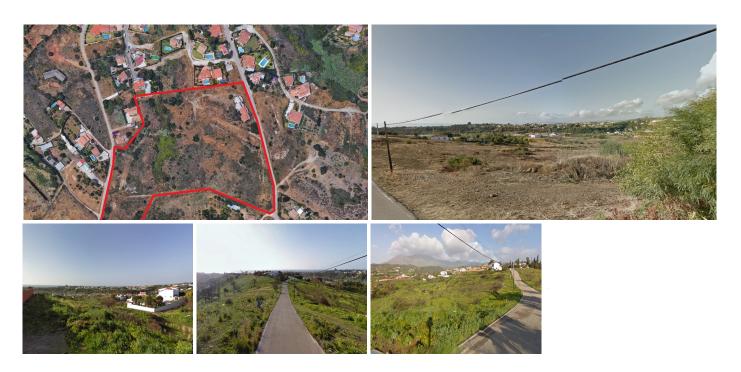

## RESIDENTIAL PLOT WITH

Stepona

REF# R2761094 - 7.878.500€

Beds

Baths

1 m<sup>2</sup> Built 45123 m<sup>2</sup> Plot

Magnificent plot of 45,100 m², is slightly inclined flat, ideal orientation south-southwest, overlooking the sea. A 1 km from the beach and the Mediterranean Highway A-7, near the hotel Kempiski Resort Hotel, Laguna Village and the Equestrian Center. A 5 minutes from the center of Estepona, where have all the services, health, commercial and administrative of the municipality.

Connected to sanitation, electricity and water. final approval in July 2000. It has a project for lack of building fishing village 94 houses and 10 chalets with a building area of 10.812m<sup>2</sup>. You can negotiated the type of unit.