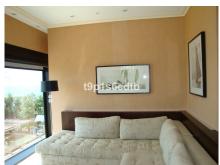

It counts on 3 bedrooms (one of them with open and direct views of the sea), with their corresponding 3 ensuite bathrooms. Dining room also looking directly at the sea. Fully furnished and equipped American kitchen. Safetybox in each bedroom. A/C hot/cold and underfloor heating system. Satellite TV. Preinstallation of high fidelity sound system. Telephone and WI-FI internet installation. Internal connection to the hotel's telephone switchboard. Fully furnished and decorated in classic luxury colonial style.

The property can also be divided into 3 independent suites, from which the main one with the frontal sea view counts on the living room, kitchen and large corner terrace; and the two secondary suites enjoy a bedroom, bathroom and private terrace, overlooking the complex's pool and the sea.