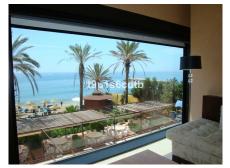

It counts on 3 bedrooms (one of them with open and direct views of the sea), with their corresponding 3 ensuite bathrooms. Dining room also looking directly at the sea. Fully furnished and equipped American kitchen. Safetybox in each bedroom. A/C hot/cold and underfloor heating system. Satellite TV. Preinstallation of high fidelity sound system. Telephone and WI-FI internet installation. Internal connection to the hotel's telephone switchboard. Fully furnished and decorated in classic luxury colonial style.

The property can also be divided into 3 independent suites, from which the main one with the frontal sea view counts on the living room, kitchen and large corner terrace; and the two secondary suites enjoy a bedroom, bathroom and private terrace, overlooking the complex's pool and the sea.