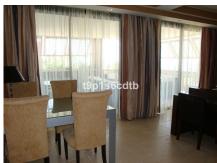

It counts on 3 bedrooms (one of them with open and direct views of the sea), with their corresponding 3 ensuite bathrooms. Dining room also looking directly at the sea. Fully furnished and equipped American kitchen. Safetybox in each bedroom. A/C hot/cold and underfloor heating system. Satellite TV. Preinstallation of high fidelity sound system. Telephone and WI-FI internet installation. Internal connection to the hotel's telephone switchboard. Fully furnished and decorated in classic luxury colonial style.