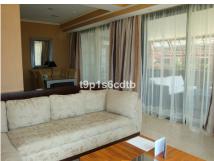

It counts on 3 bedrooms (one of them with open and direct views of the sea), with their corresponding 3 ensuite bathrooms. Dining room also looking directly at the sea. Fully furnished and equipped American kitchen. Safetybox in each bedroom. A/C hot/cold and underfloor heating system. Satellite TV. Preinstallation of high fidelity sound system. Telephone and WI-FI internet installation. Internal connection to the hotel's telephone switchboard. Fully furnished and decorated in classic luxury colonial style.