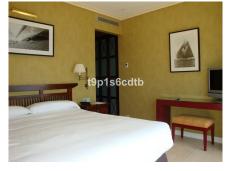

It counts on 3 bedrooms (one of them with open and direct views of the sea), with their corresponding 3 ensuite bathrooms. Dining room also looking directly at the sea. Fully furnished and equipped American kitchen. Safetybox in each bedroom. A/C hot/cold and underfloor heating system. Satellite TV. Preinstallation of high fidelity sound system. Telephone and WI-FI internet installation. Internal connection to the hotel's telephone switchboard. Fully furnished and decorated in classic luxury colonial style.