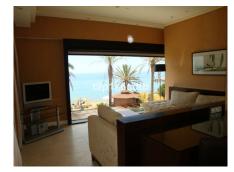

4 Baths

174 m² Built

30 m<sup>2</sup> Terrace

Great investment with interest return, through letting property to the hotel company that manages the complex for its operation.

Fabulous Luxury Apartment/Suites for hotel operations on the beachfront, next to Puerto Banús. Located on the first line of the complex, with a corner position, it has frontal views of the sea on its South side and the pool on its East side, so it also has sun throughout the entire day.

It counts on 3 bedrooms (one of them with open and direct views of the sea), with their corresponding 3 ensuite bathrooms. Dining room also looking directly at the sea. Fully furnished and equipped American kitchen. Safetybox in each bedroom. A/C hot/cold and underfloor heating system. Satellite TV. Preinstallation of high fidelity sound system. Telephone and WI-FI internet installation. Internal connection to the hotel's telephone switchboard. Fully furnished and decorated in classic luxury colonial style.

The property can also be divided into 3 independent suites, from which the main one with the frontal sea view counts on the living room, kitchen and large corner terrace; and the two secondary suites enjoy a bedroom, bathroom and private terrace, overlooking the complex's pool and the sea.