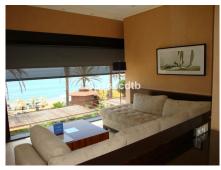

4 Baths

174 m² Built

30 m<sup>2</sup> Terrace

Great investment with interest return, through letting property to the hotel company that manages the complex for its operation.

Fabulous Luxury Apartment/Suites for hotel operations on the beachfront, next to Puerto Banús. Located on the first line of the complex, with a corner position, it has frontal views of the sea on its South side and the pool on its East side, so it also has sun throughout the entire day.

It counts on 3 bedrooms (one of them with open and direct views of the sea), with their corresponding 3 ensuite bathrooms. Dining room also looking directly at the sea. Fully furnished and equipped American kitchen. Safetybox in each bedroom. A/C hot/cold and underfloor heating system. Satellite TV. Preinstallation of high fidelity sound system. Telephone and WI-FI internet installation. Internal connection to the hotel's telephone switchboard. Fully furnished and decorated in classic luxury colonial style.

The property can also be divided into 3 independent suites, from which the main one with the frontal sea view counts on the living room, kitchen and large corner terrace; and the two secondary suites enjoy a bedroom, bathroom and private terrace, overlooking the complex's pool and the sea.