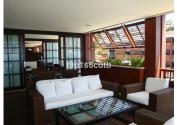

It counts on 3 bedrooms (one of them with open and direct views of the sea), with their corresponding 3 ensuite bathrooms. Dining room also looking directly at the sea. Fully furnished and equipped American kitchen. Safetybox in each bedroom. A/C hot/cold and underfloor heating system. Satellite TV. Preinstallation of high fidelity sound system. Telephone and WI-FI internet installation. Internal connection to the hotel's telephone switchboard. Fully furnished and decorated in classic luxury colonial style.