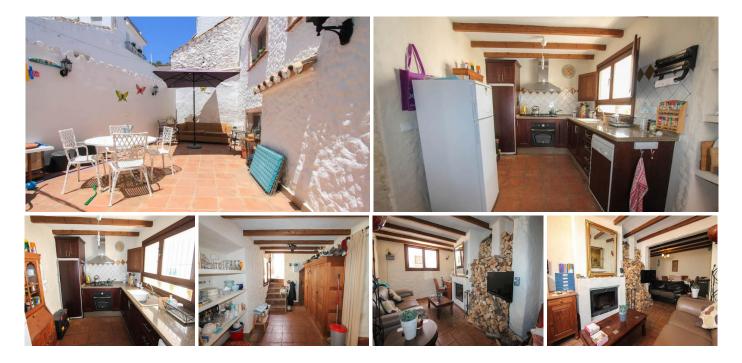

This spacious property has 5 bedrooms, a fantastic rental opportunity, and three separate terraces.

As you enter the property, a large patio greets you, an ideal space for outdoor dining. After, there is a fully equipped kitchen and a living room with fireplace. The five rooms are spread out over the three-floored property, as are the two bathrooms. Each floor has it's own terrace and on the top floor, there is even a storeroom.