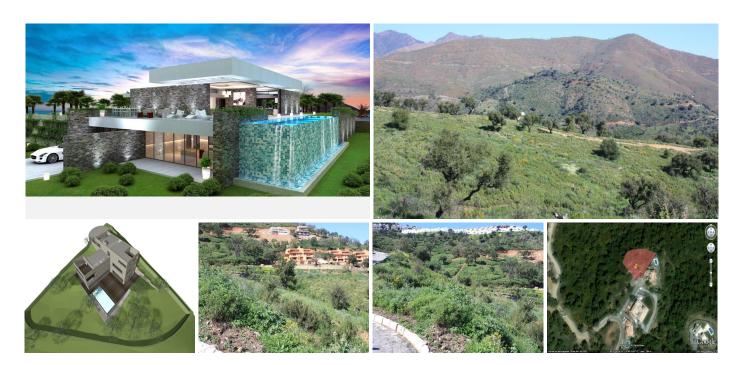

## RESIDENTIAL PLOT WITH

La Mairena

REF# R127293 - 490.000€

Community

420 €/YEAR

IBI

1501 €/YEAR

Magnificent plot with a beautiful view in a picturesque place "La Mairena" in Spain on the Costa del Sol. La Mairena is a natural park protected by UNESCO. Cork oaks are not uncommon here, and the plot offers views of the nature reserve. It is not surprising that Julio Iglesias himself chose this place to build his own house.

If you do not have time to dedicate yourself to construction, we can offer the service of an architect to create an individual project.

This land is unique in that it is possible to build 2 villas on it, a large one with a view to the sea and the nature reserve and a second smaller house to resell and return almost half of the capital invested in construction.