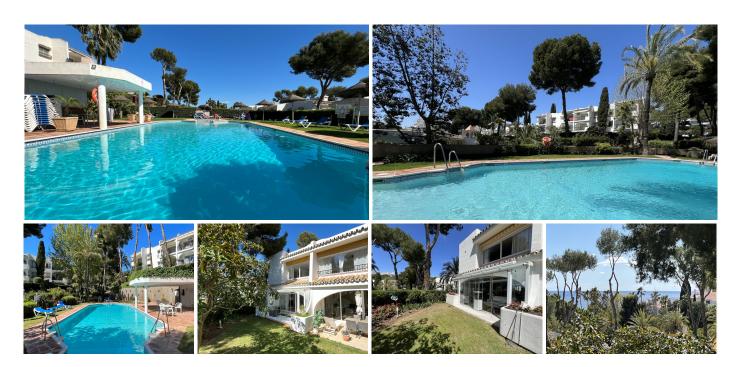

This gorgeous semi detached house in Miraflores will stun you with its tasteful interior updates and yet it still maintains it's Spanish feel. The ground floor welcomes you with a bright, large lounge, dining area and open plan kitchen. There is lots of natural light pouring in from both sides of the house plus you have the use of the private terrace on the east side, ideal for having breakfast in the morning sun. The lounge leads onto the westerly terrace which has been enclosed using glass curtains giving you even more living space and then VILLA ONE Luxury Homes T | +34 687 83 44 03 E | info@villaone.es W | villaone.es

**D** | Avda. Ricardo Soriano, 72, Edif. Golden B, 1ª Planta, (29601) Marbella, Málaga, España.

access onto the garden area which is shared by only one other house. Other features on the ground floor include a brand new kitchen, gas living flame fireplace plus a guest cloakroom. Upstairs is where you will find the huge main bedroom with en-suite bathroom plus walk-in wardrobe. You also have two additional double bedrooms and a shared family bathroom. There is hot and cold air conditioning throughout the house plus owners have the use of the stunning communal swimming pools and you are only a stone's throw from the Miraflores tennis club. Owners have the use of two communal swimming pools and off-street parking. You will not be disappointed