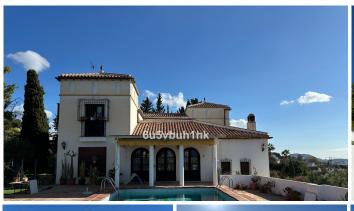

This exceptional villa is situated in the highly desirable Cerrado de Calderón area of Málaga. Known for its exclusivity and tranquility, this prime location offers a privileged lifestyle with proximity to excellent schools, amenities, and stunning Mediterranean views. The expansive 2,325 m² urban plot provides ample space and potential within this sought-after neighborhood. This south-facing villa benefits from abundant natural light throughout the day, enhancing its warm and inviting atmosphere. The expansive outdoor area includes beautifully landscaped gardens and a private pool, perfect for enjoying the Mediterranean climate. It also includes stables for horse lover (or could be an option to convert into separate office, gym or guesthouse. Elegant and Spacious Villa: This magnificent independent villa boasts 340 m² of built space is in need of modernisation allowing the new owner to create their perfect home. The property offers a unique blend of classic charm and Andalucian character, with the added potential for expansion and modernisation. The

VILLA ONE Luxury Homes T | +34 687 83 44 03 E | info@villaone.es W | villaone.es

**D** | Avda. Ricardo Soriano, 72, Edif. Golden B, 1<sup>a</sup> Planta, (29601) Marbella, Málaga, España.

layout prioritizes spacious living areas and seamless integration with the beautiful outdoor surroundings. Key Features: Double Height Living Room: Creates a grand and airy atmosphere. Central Patio de Luces: Enhances natural light and adds a unique architectural element with a central fountain. Five bedrooms and three bathrooms: Providing ample accommodation for family and guests. Spacious terraces with sea views: Offering breathtaking panoramic vistas. Swimming pool surrounded by Gardens: Creating a private oasis for relaxation and entertainment. Outdoor parking for six vehicles Closed garage with sauna: Capable of accommodating four cars or conversion to a gym/storage space. South-Facing orientation: Maximizing natural light throughout the day. Possibility of plot expansion or segregation: Offering significant development potential. Ground floor: Features a dining room, living room with fireplace, office, kitchen, and two bedrooms. Upper floor: Houses three additional bedrooms all withbuilt-in wardrobes and two bathrooms.