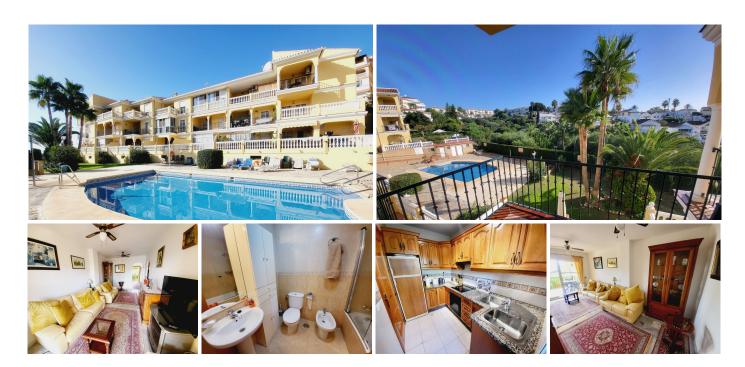

Müll

Wohngeld

SUPER TWO BEDROOM TWO BATHROOM APARTMENT SITUATED ON AN EXTREMELY WELL MAINTAINED COMMUNITY IN EL FARO THAT IS JUST A SHORT WALK TO THE BEACH AND A WIDE RANGE OF AMENITIES.

THIS PROPERTY HAS HAD ONE OWNER SINCE NEW AND HAS BEEN VERY WELL MAINTAINED TO OFFER AN APARTMENT THAT IS TASTEFULLY PRESENTED AND READY TO MOVE INTO. THE APARTMENT IS LOCATED ON THE FIRST FLOOR OF THE COMPLEX AND OVERLOOKS THE LOVELY COMMUNITY POOL WITH OPEN VIEWS BEYOND TO A GREEN ZONE. INTERNALLY THE PROPERTY BRIEFLY COMPRISES: ENTRANCE HALLWAY, SEPARATE WELL EQUIPPED KITCHEN WITH GRANITE WORKTOPS AND A VERY HANDY UTILITY ROOM, OPEN PLAN LOUNGE / DINING ROOM, GUEST DOUBLE BEDROOM WITH FITTED WARDROBES, GUEST SHOWER ROOM AND A MASTER BEDROOM WITH FITTED WARDROBES AND AN ENSUITE BATHROOM. THE LOUNGE LEADS ONTO THE TERRACE WHICH ENJOYS MORNING SUN AND HAS AMPLE ROOM TO ACCOMMODATE A DINING TABLE AND SUN CHAIRS.

THE APARTMENT IS BEING OFFERED WITH A GOOD SIZED UNDERGROUND PARKING SPACE WITHIN THE SAME BLOCK.

A PEDESTRIAN PATHWAY LEADS YOU IN LESS THAN FIVE MINUTES WALK TO THE BEACH, SUPERMARKET AND A RANGE OF AMENITIES AND TRANSPORT FACILITIES. FUENGIROLA AND THE CHARMING VILLAGE OF LA CALA DE MIJAS ARE EASILY REACHED IN APPROX 5 MINUTES BY CAR OR WITH PUBLIC TRANSPORT OPTIONS.